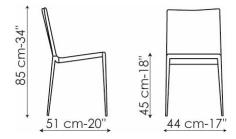

## design Dondoli e Pocci

A product featuring a sophisticated design, where simplicity turns into pure elegance. The Mylife chair has shrink-resistant rubber padding and an aluminium frame; the legs are in aluminium and they are available in a host of different finishes: polished aluminium or painted in glossy white, glossy black, matt silver, matt anthracite grey. The upholstery is in fabric, skay (eco-leather), leather or emery leather.