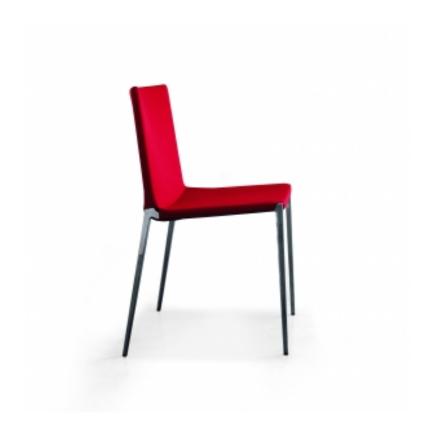

## design Dondoli e Pocci

A product featuring a sophisticated design, where simplicity turns into pure elegance. The Mylife chair has shrink-resistant rubber padding and an aluminium frame; the legs are in aluminium and they are available in a host of different finishes: polished aluminium or painted in glossy white, glossy black, matt silver, matt anthracite grey. The upholstery is in fabric, skay (eco-leather), leather or emery leather.