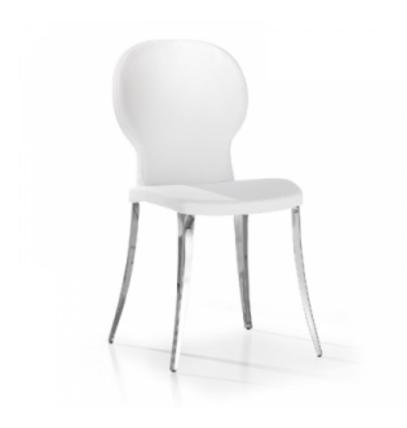

## **VICTOR**

## design Dondoli e Pocci

The rounded shape of the backrest, the legs set slightly apart; the design as a whole is all about lines.

The Victor chair has a steel frame, polyurethane padding and fabric, skay (eco-leather) or leather upholstery. The legs are available with a chromed or painted finish in glossy white, glossy black or matt anthracite grey. In the Victoria variant, the legs are also upholstered in skay (eco-leather) or leather.

- VICTOR UPHOLSTERY: fabric skay (eco-leather) leather

LEGS:
painted glossy white
painted glossy black
painted mat anthracite grey
chrome-plated

- VICTORIA UPHOLSTERY: skay (eco-leather) leather