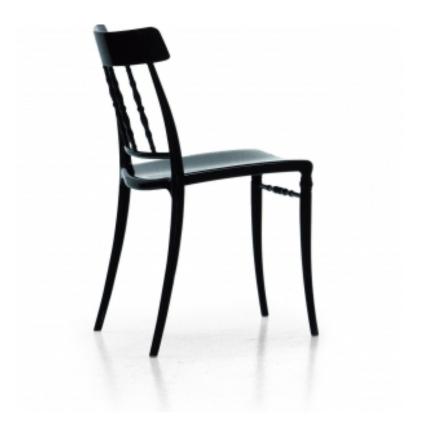

## **GIUSEPPINA**

design Dondoli e Pocci

Giuseppina features the timeless and reassuring shapes of domestic tradition, re-interpreting them with contemporary formal details, new production techniques and latest-generation materials.

Giuseppina is a stable, stackable chair which is resistant to atmospheric agents. It is available with a glossy polycarbonate finish in transparent, smoked transparent, purple transparent or in glossy polyamide in plain black, plain white and plain red.