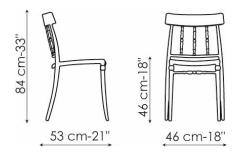

Giuseppina is a stable, stackable chair which is resistant to atmospheric agents. It is available with a glossy polycarbonate finish in transparent, smoked transparent, purple transparent or in glossy polyamide in plain black, plain white and plain red.