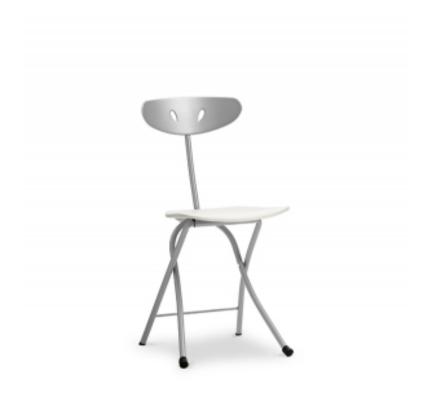

## design Chiaramonte e Marin

Inspired by a sense of hospitality and practical use, interpreted through original shapes.

The Più folding chair has a steel frame which is painted glossy black or white, or painted matt silver, anthracite grey or dove-grey. The seat is made of wood, in a variety of finishes.

## SEAT:

natural beech-wood
cherry coloured beech-wood
dark brown coloured beech-wood
lacquered red
lacquered blue
lacquered yellow
lacquered orange
lacquered apple green
lacquered light blue
lacquered white
lacquered anthracite grey

## FRAME:

painted glossy white painted glossy black painted matt silver

| painted matt anthracite grey<br>painted matt dove grey |  |  |
|--------------------------------------------------------|--|--|
|                                                        |  |  |
|                                                        |  |  |
|                                                        |  |  |
|                                                        |  |  |
|                                                        |  |  |
|                                                        |  |  |
|                                                        |  |  |
|                                                        |  |  |
|                                                        |  |  |
|                                                        |  |  |
|                                                        |  |  |
|                                                        |  |  |
|                                                        |  |  |
|                                                        |  |  |
|                                                        |  |  |
|                                                        |  |  |
|                                                        |  |  |
|                                                        |  |  |
|                                                        |  |  |
|                                                        |  |  |
|                                                        |  |  |