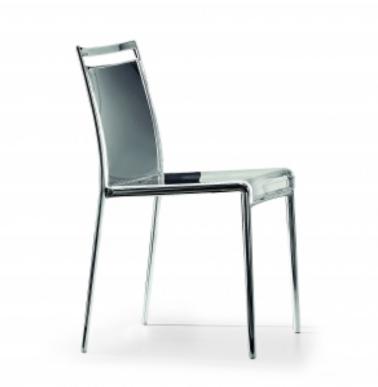

## YOU

design Dondoli e Pocci

Lines, volumes and materials are used in the design of this product which is lively with colour, transparency and light reflections. For a refined and absolutely reliable taste.

The You stackable chair has an aluminium frame: brushed or painted in a variety of finishes. The seat and backrest are made of glossy polycarbonate: transparent, smoked, plain black or plain white, or in mesh fabric in white, red, black or dark grey.