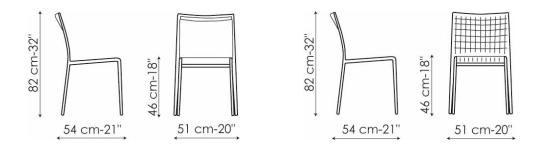

The You stackable chair has an aluminium frame: brushed or painted in a variety of finishes. The seat and backrest are made of glossy polycarbonate: transparent, smoked, plain black or plain white, or in mesh fabric in white, red, black or dark grey.