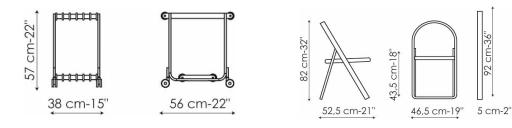

## ORI design Toshiyuki Kita

The essential appeal of Orient, maximum functionality in any situation.

Ori is the perfect answer to the contemporary need for a rational use of space: when folded, it takes up just 5 cm of space. It has an aluminium frame, while the ABS seat and backrest are available in a wide range of colours. Ori is also equipped with its own painted metal trolley to transport up to 6 chairs.

SEAT AND BACKREST: light grey matt ABS dark grey matt ABS red matt ABS yellow matt ABS green matt ABS blue matt ABS

FRAME: silver anodized aluminium

OPTIONAL: Trolley - can hold a maximum of no. 6 chairs