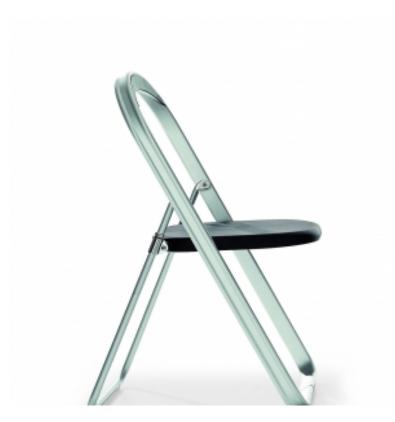

## ORI design Toshiyuki Kita

The essential appeal of Orient, maximum functionality in any situation.

Ori is the perfect answer to the contemporary need for a rational use of space: when folded, it takes up just 5 cm of space. It has an aluminium frame, while the ABS seat and backrest are available in a wide range of colours. Ori is also equipped with its own painted metal trolley to transport up to 6 chairs.

SEAT AND BACKREST: light grey matt ABS dark grey matt ABS red matt ABS yellow matt ABS green matt ABS blue matt ABS

FRAME: silver anodized aluminium

OPTIONAL: Trolley - can hold a maximum of no. 6 chairs