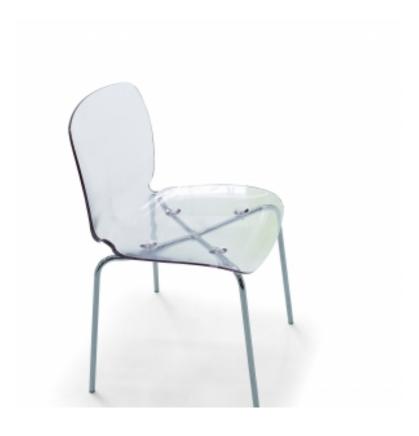

## **LOTO**

## design Dondoli e Pocci

Thanks to its light and delicate silhouette, this chair is suitable for any setting.

The Loto stackable chair has a plastic monocoque body in the following colours: transparent, smoked, green, plain white or plain black. The legs are available in steel: chromed or painted in a variety of finishes. The Loto W variant has wooden legs in solid ash wood, available in three different finishes.