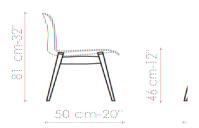

## **LOTO**

## design Dondoli e Pocci

Thanks to its light and delicate silhouette, this chair is suitable for any setting.

The Loto stackable chair has a plastic monocoque body in the following colours: transparent, smoked, green, plain white or plain black. The legs are available in steel: chromed or painted in a variety of finishes. The Loto W variant has wooden legs in solid ash wood, available in three different finishes.

Loto W