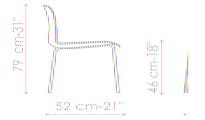

## **LOTO**

## design Dondoli e Pocci

Thanks to its light and delicate silhouette, this chair is suitable for any setting.

The Loto stackable chair has a plastic monocoque body in the following colours: transparent, smoked, green, plain white or plain black. The legs are available in steel: chromed or painted in a variety of finishes. The Loto W variant has wooden legs in solid ash wood, available in three different finishes.