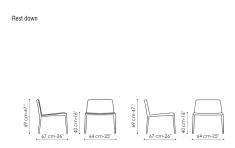

## **REST DOWN**

design Dondoli e Pocci - 2011

Simple and elemental, owing to its versatile design, this chair can be interpreted in a number of ways and can accommodate various styling requirements.

Rest down has polyurethane padding and steel legs that can be fully-upholstered or painted matt in white, anthracite grey or dove-grey. The upholstery is in fabric, skay (eco-leather) or leather. In the version with upholstered legs, an eco-leather edge can be applied to enhance the appeal of the seat and backrest further. Another four chairs complete the collection: Rest, Rest up, Rest hi, and Rest too.