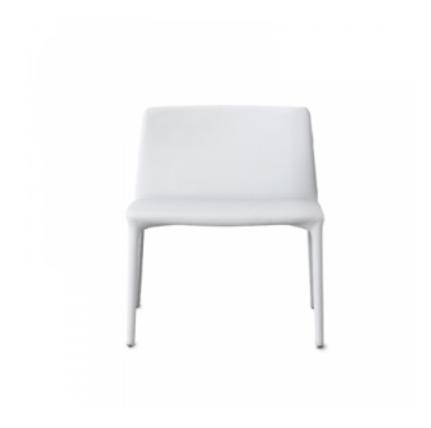

## **REST DOWN**

design Dondoli e Pocci - 2011

Simple and elemental, owing to its versatile design, this chair can be interpreted in a number of ways and can accommodate various styling requirements.

Rest down has polyurethane padding and steel legs that can be fully-upholstered or painted matt in white, anthracite grey or dove-grey. The upholstery is in fabric, skay (eco-leather) or leather. In the version with upholstered legs, an eco-leather edge can be applied to enhance the appeal of the seat and backrest further. Another four chairs complete the collection: Rest, Rest up, Rest hi, and Rest too.