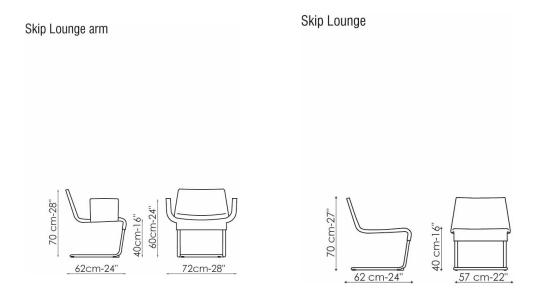

## **SKIP LOUNGE**

## design Karim Rashid

Expressing a lifestyle that is at the same time comfortable and dynamic, with compact shapes and a linear design. Skip lounge is part of a family of chairs with a steel frame, polyurethane padding and non-removable upholstery in skay (eco-leather), fabric or leather. The tubular base is available in various finishes: painted glossy black, matt silver, matt anthracite grey or chromed. Also available in the Skip lounge arm version with armrests.