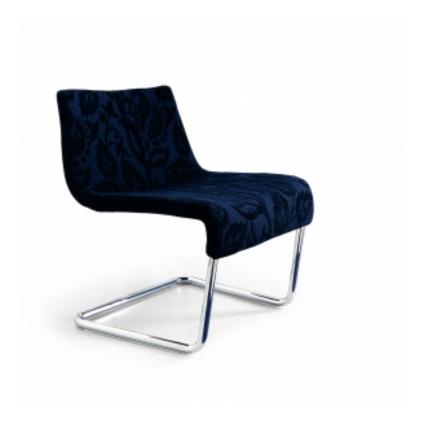

## **SKIP LOUNGE**

## design Karim Rashid

Expressing a lifestyle that is at the same time comfortable and dynamic, with compact shapes and a linear design. Skip lounge is part of a family of chairs with a steel frame, polyurethane padding and non-removable upholstery in skay (eco-leather), fabric or leather. The tubular base is available in various finishes: painted glossy black, matt silver, matt anthracite grey or chromed. Also available in the Skip lounge arm version with armrests.