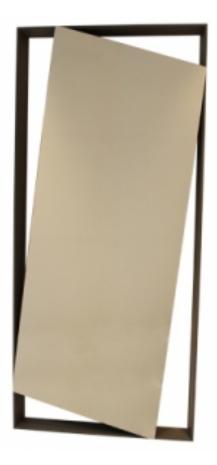

## HANG UP

design Andrea Lucatello - 2013

A touch of movement and irreverent modernity; an unusual game of perspectives is created, emphasised by the contrasting silhouettes.

The main characteristic of Hang up is the irregular positioning of the mirror. The structure at the back consists of a painted steel frame, while the mirror frame itself is available in lacquered wood (white, anthracite grey or matt quartz grey) or in solid ash-wood (whitened, painted walnut-wood or painted anthracite grey).