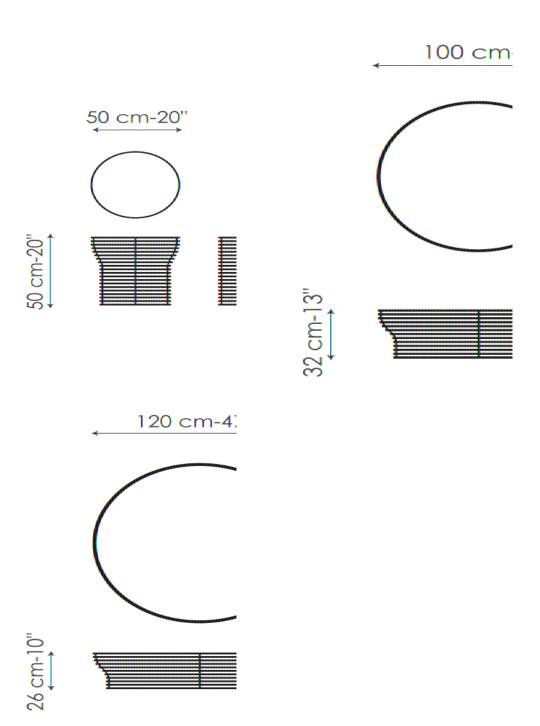

FRAME: painted matt white painted matt anthracite grey

TOP:

white painted extra-light glass black painted extra-light glass black acid-treated extra-light glass white acid-treated extra-light glass anthracite grey Laminam® (Orion Ø50, Ø100 only)