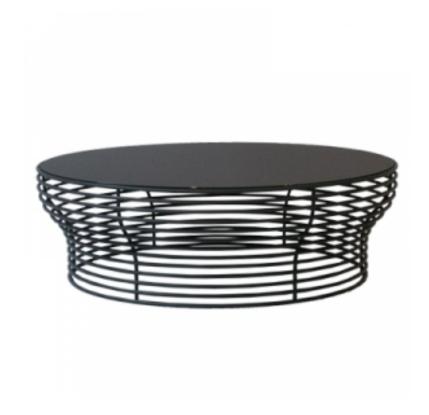

## **ORION**

design Jarrod Lim - 2013

A precious coffee table inspired to the circular route taken by stars while the earth rotates. The base of Orion consists of steel wires painted white or matt anthracite grey. The top is made of extra-light glass painted or acid-treated in black or white; another option is the anthracite grey Laminam® top.