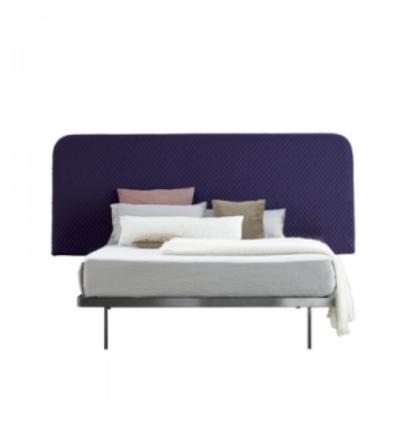

## **CONTRAST BED**

design Alain Gilles - 2013

A customisable and modern restyling of the classic fabric bed. An essential element of the bed is the significantly sized headboard, which represents a functional and artistic element at the same time.

Contrast Bed is a double bed with frame made of metal painted in anthracite grey, white or amaranth. The headboard is padded and covered with fabric or leather. The variant Contrast Bed ego features a quilted headboard. The bed can be accessorised with metal bedside tables.