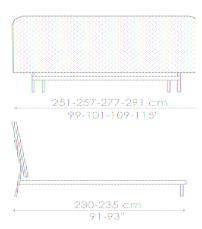

## **CONTRAST BED**

design Alain Gilles - 2013



A customisable and modern restyling of the classic fabric bed. An essential element of the bed is the significantly sized headboard, which represents a functional and artistic element at the same time.

Contrast Bed is a double bed with frame made of metal painted in anthracite grey, white or amaranth. The headboard is padded and covered with fabric or leather. The variant Contrast Bed ego features a quilted headboard. The bed can be accessorised with metal bedside tables.

COVER: fabric leather

FRAME:

matt anthracite grey painted metal matt white painted metal matt amaranth painted metal

OPTIONAL:
Metal bedside tables

## Contrast bed ego