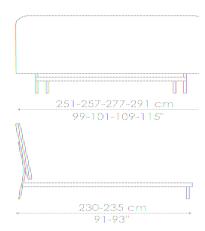

Contrast Bed is a double bed with frame made of metal painted in anthracite grey, white or amaranth. The headboard is padded and covered with fabric or leather. The variant Contrast Bed ego features a quilted headboard. The bed can be accessorised with metal bedside tables.