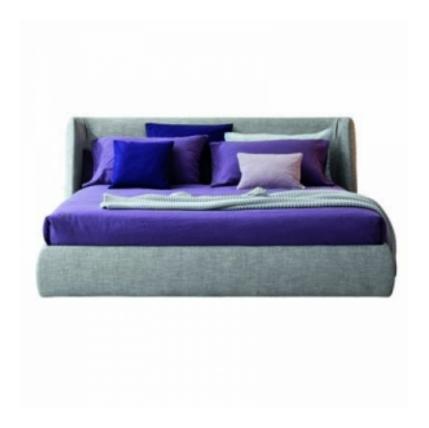

## **BASKET**

design Mauro Lipparini - 2013

The enveloping shape of the soft padded headboard, which is rounded on the sides, gives the Basket double bed a pleasant and welcoming appearance.

Basket is available in fabric, leather or skay (eco-leather) with fully removable upholstery covers. Fitted with feet in anthracite grey or silver painted wood. Also available in the storage version.

COVER: fabric skay (eco-leather) leather

FEET: silver-painted wood anthracite grey-painted wood