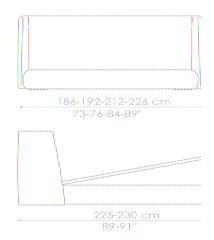

## **BASKET**

design Mauro Lipparini - 2013



The enveloping shape of the soft padded headboard, which is rounded on the sides, gives the Basket double bed a pleasant and welcoming appearance.

Basket is available in fabric, leather or skay (eco-leather) with fully removable upholstery covers. Fitted with feet in anthracite grey or silver painted wood. Also available in the storage version.

COVER: fabric skay (eco-leather) leather

FEET: silver-painted wood anthracite grey-painted wood

## **Basket**

## 185-191-211-225 cm 73-75-83-89"

233-238 cm 92-94"

## Basket contenitore with storage