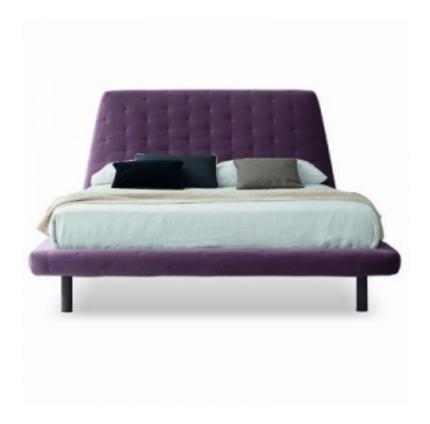

## design Mauro Lipparini - 2013

Light weight, elegance, simple design. An essential and pure silhouette. It is available in two models: Joe ego version, which is quilted and has a high headboard and Joe, with a lower headboard and an ornamental border running along the entire perimeter. The cover is available in fabric, skay (eco-leather) or leather. The feet are made of metal painted in white, anthracite grey, dove-grey or matt amaranth.

COVER: fabric skay (eco-leather) leather

FEET:

matt anthracite grey painted metal matt dove grey painted metal matt white painted metal matt amaranth painted metal