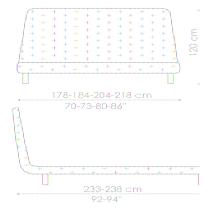

## design Mauro Lipparini - 2013

Light weight, elegance, simple design. An essential and pure silhouette. It is available in two models: Joe ego version, which is quilted and has a high headboard and Joe, with a lower headboard and an ornamental border running along the entire perimeter. The cover is available in fabric, skay (eco-leather) or leather. The feet are made of metal painted in white, anthracite grey, dove-grey or matt amaranth.