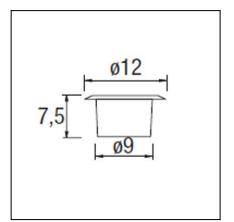

### TECHNICAL CHARACTERISTICS

| Type:                        | Downlight     |
|------------------------------|---------------|
| IP Protection degrees:       | IP67          |
| IK Protection degrees:       | IK08          |
| Lampholder:                  | 1 x GX53      |
| Power (W):                   | GX53 MAX 9W   |
| Total power consumption (W): | 9             |
| Voltage / Frequency:         | 230V/50-60Hz  |
| Warranty (Years):            | 2             |
| Units per box:               | 8             |
| Net Weight (Kg):             | 0.6           |
| EAN:                         | 8435111044544 |