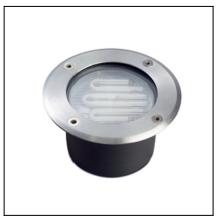

## GEA 55-9184-Y4-37

The photograph may not match the reference exactly. Please read the product description to identify the finish.

### TECHNICAL CHARACTERISTICS

| Type:                        | Downlight     |
|------------------------------|---------------|
| IP Protection degrees:       | IP67          |
| IK Protection degrees:       | IK08          |
| Lampholder:                  | 1 x GX53      |
| Power (W):                   | GX53 MAX 9W   |
| Total power consumption (W): | 9             |
| Voltage / Frequency:         | 230V/50-60Hz  |
| Warranty (Years):            | 2             |
| Units per box:               | 8             |
| Net Weight (Kg):             | 0.6           |
| EAN:                         | 8435111044544 |

#### **MATERIALS / FINISHES**

Structure material: Stainless steel AISI304

Injected aluminium

Structure finish: Polished

Diffuser material: Glass

Diffuser finish: Tempered

Download photometric file .ldt /.ies