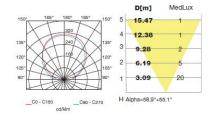

#### **MATERIALS / FINISHES**

Structure material: Stainless steel AISI304

Injected aluminium

Structure finish: Polished

Diffuser material: Glass

Diffuser finish: Tempered

Download photometric file .ldt /.ies