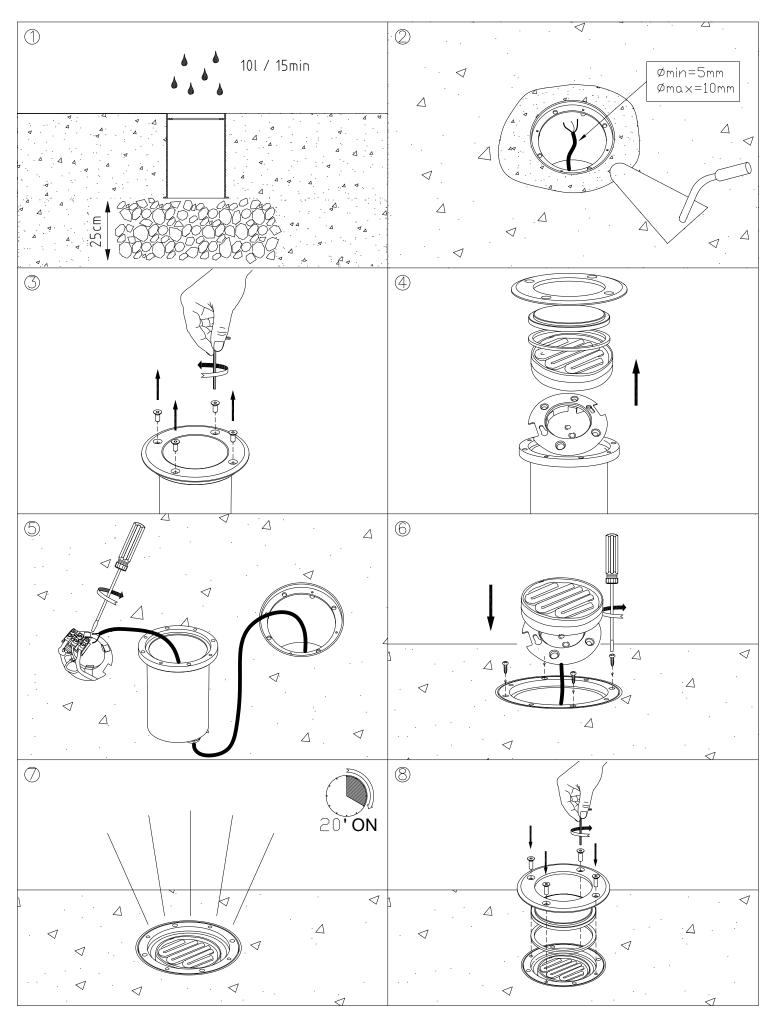

### 71-9450-CA-CA

Structure material: Stainless steel AISI316

Structure finish: Polished

CAJA DE EMPOTRAR FLUSH FITTING BOX