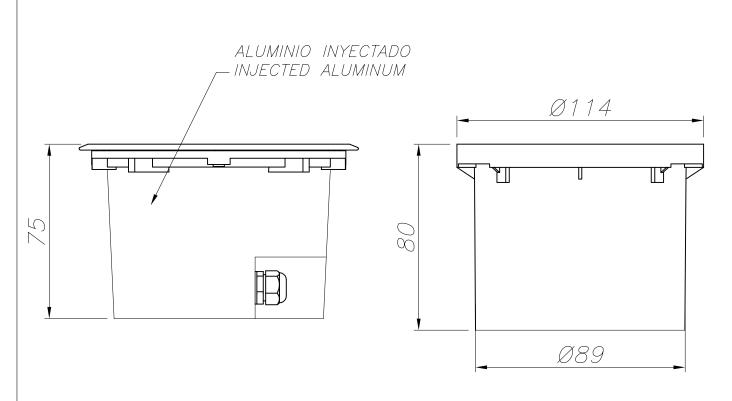

### TECHNICAL CHARACTERISTICS

| Type:                        | Downlight     |
|------------------------------|---------------|
| IP Protection degrees:       | IP67          |
| IK Protection degrees:       | IK08          |
| Lampholder:                  | 1 x GX53      |
| Power (W):                   | GX53 MAX 9W   |
| Total power consumption (W): | 9             |
| Voltage / Frequency:         | 230V/50-60Hz  |
| Warranty (Years):            | 2             |
| Units per box:               | 8             |
| Net Weight (Kg):             | 0.6           |
| EAN:                         | 8435111044544 |

#### **MATERIALS / FINISHES**

Structure material: Stainless steel AISI304

Injected aluminium

Structure finish: Polished

Diffuser material: Glass

Diffuser finish: Tempered

Download photometric file .ldt /.ies