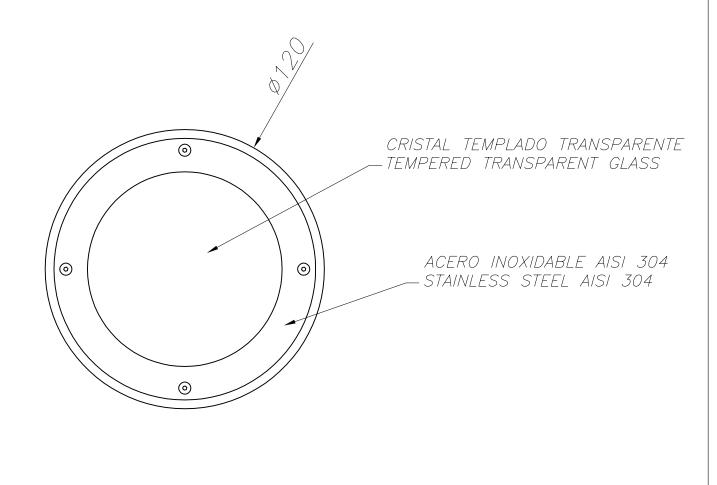

#### **MATERIALS / FINISHES**

Structure material: Stainless steel AISI304

Injected aluminium

Structure finish: Polished

Diffuser material: Glass

Diffuser finish: Tempered

Download photometric file .ldt /.ies