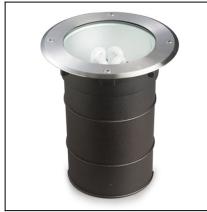

# GEA - 55-9186-Y4-37

The photograph may not match the reference exactly. Please read the product description to identify the finish.

#### DESCRIPTION

May be flush mounted onto the ceiling. Body produced in injected aluminium, with an AISI 304 stainless steel surround and a tempered glass diffuser. For E-27 light source, compatible with LED, compact fluorescent and halogen lamps. Its wire outlets on both sides makes it suitable for an array installation. Includes flush mounting box.