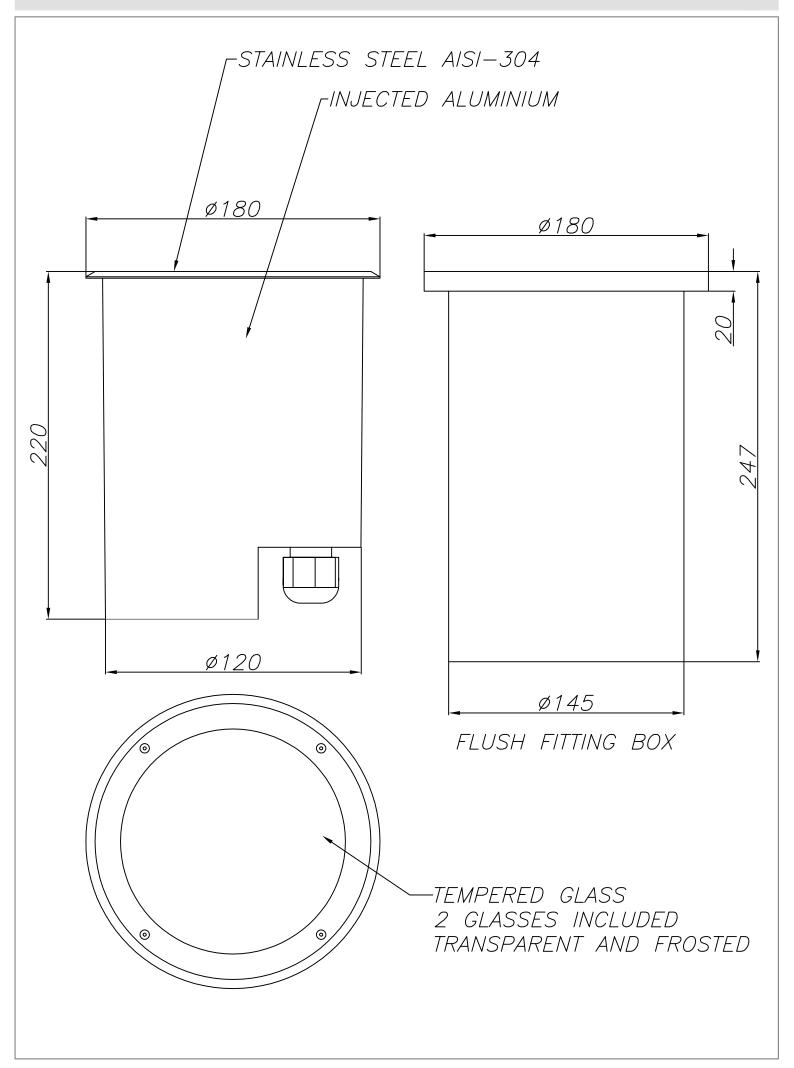

#### DESCRIPTION

May be flush mounted onto the ceiling. Body produced in injected aluminium, with an AISI 304 stainless steel surround and a tempered glass diffuser. For E-27 light source, compatible with LED, compact fluorescent and halogen lamps. Its wire outlets on both sides makes it suitable for an array installation. Includes flush mounting box.

## **TECHNICAL CHARACTERISTICS**

| Туре:                        | Downlight          |
|------------------------------|--------------------|
| IP Protection degrees:       | IP67               |
| IK Protection degrees:       | IK08               |
| Lampholder:                  | 1 x E27/PAR-30     |
| Power (W):                   | E27/PAR-30 MAX 75W |
| Total power consumption (W): | 75                 |
| Voltage / Frequency:         | 230V/50-60Hz       |
| Warranty (Years):            | 2                  |
| Units per box:               | 6                  |
| Net Weight (Kg):             | 2.37               |
| EAN:                         | 8435111044568      |

| Structure material: | Stainless steel AISI304<br>Injected aluminium | Diffuser material: | Glass    |
|---------------------|-----------------------------------------------|--------------------|----------|
| Structure finish:   | Polished                                      | Diffuser finish:   | Tempered |