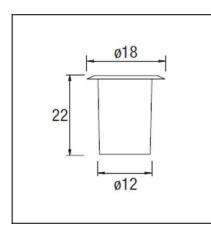

## **TECHNICAL CHARACTERISTICS**

| Туре:                        | Downlight          |
|------------------------------|--------------------|
| IP Protection degrees:       | IP67               |
| IK Protection degrees:       | IK08               |
| Lampholder:                  | 1 x E27/PAR-30     |
| Power (W):                   | E27/PAR-30 MAX 75W |
| Total power consumption (W): | 75                 |
| Voltage / Frequency:         | 230V/50-60Hz       |
| Warranty (Years):            | 2                  |
| Units per box:               | 6                  |
| Net Weight (Kg):             | 2.37               |
| EAN:                         | 8435111044568      |