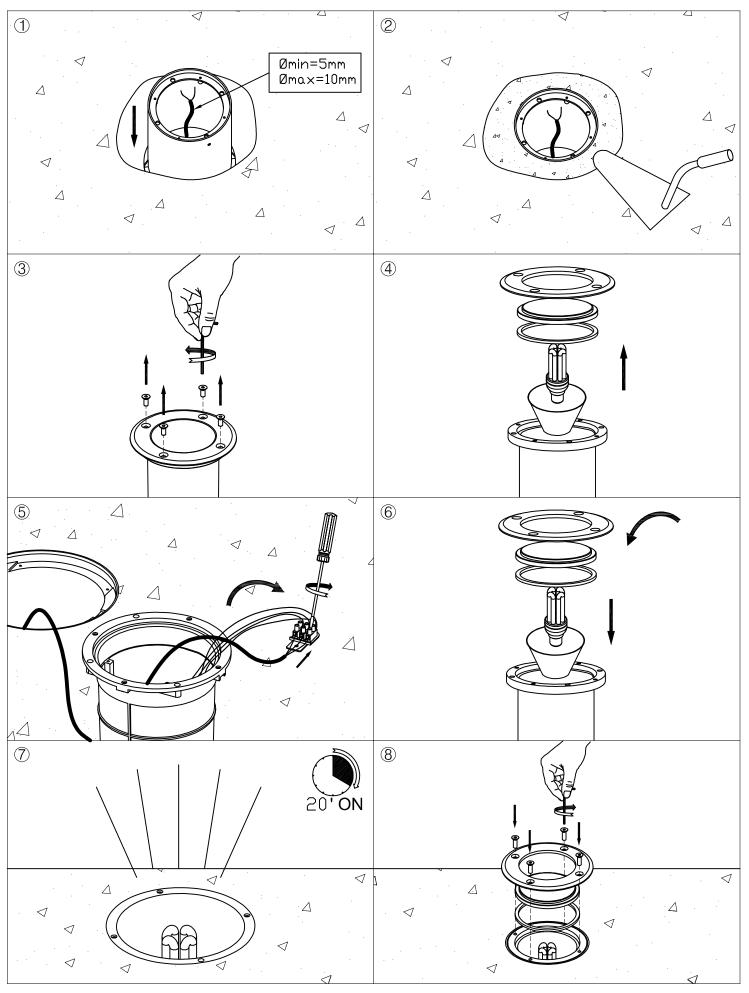

#### DESCRIPTION

May be flush mounted onto the ceiling. Body produced in injected aluminium, with an AISI 304 stainless steel surround and a tempered glass diffuser. For E-27 light source, compatible with LED, compact fluorescent and halogen lamps. Its wire outlets on both sides makes it suitable for an array installation. Includes flush mounting box.