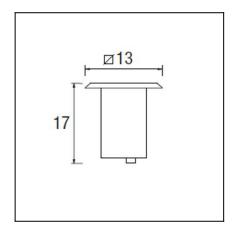

#### **TECHNICAL CHARACTERISTICS**

| Type:                        | Downlight     |
|------------------------------|---------------|
| IP Protection degrees:       | IP67          |
| IK Protection degrees:       | IK08          |
| Lampholder:                  | 1 x GU10      |
| Power (W):                   | GU10 MAX 50W  |
| Total power consumption (W): | 50            |
| Voltage / Frequency:         | 230V/50-60Hz  |
| Warranty (Years):            | 2             |
| Units per box:               | 8             |
| Net Weight (Kg):             | 0.715         |
| EAN:                         | 8435111053539 |
|                              |               |