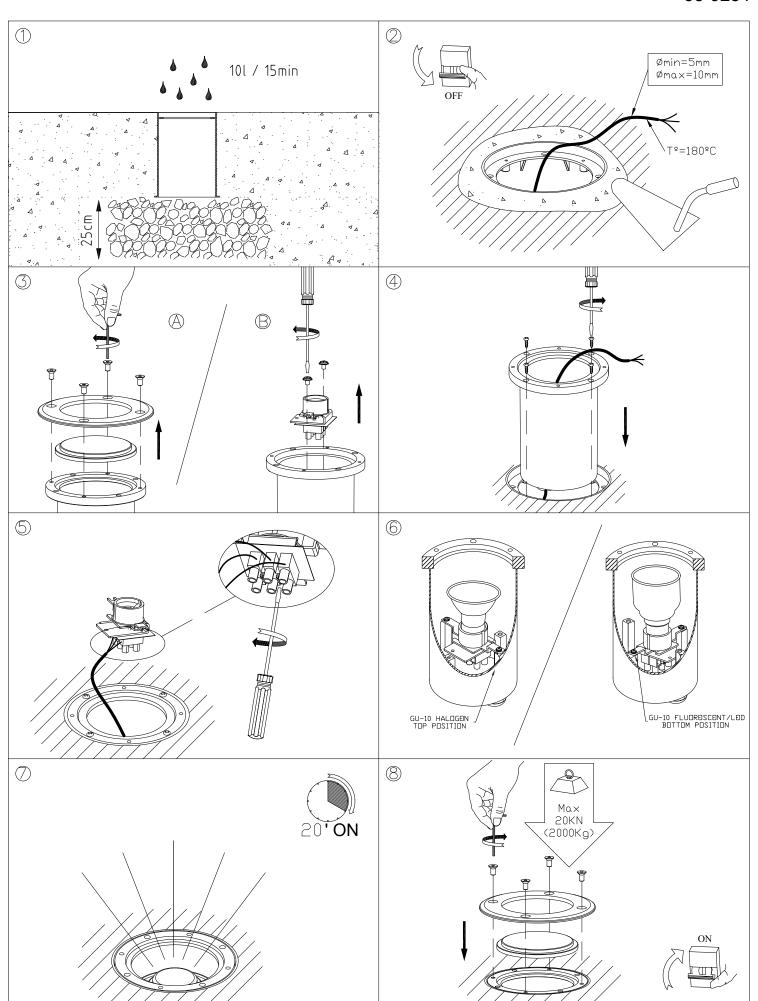

#### **DESCRIPTION**

May be flush mounted into the floor. Body produced in techno-polymer, with an AISI 304 stainless steel surround and a tempered glass diffuser. For GU-10 light source, compatible with LED, compact fluorescent and halogen lamps. Its wire outlets on both sides makes it suitable for an array installation. Includes flush mounting box.