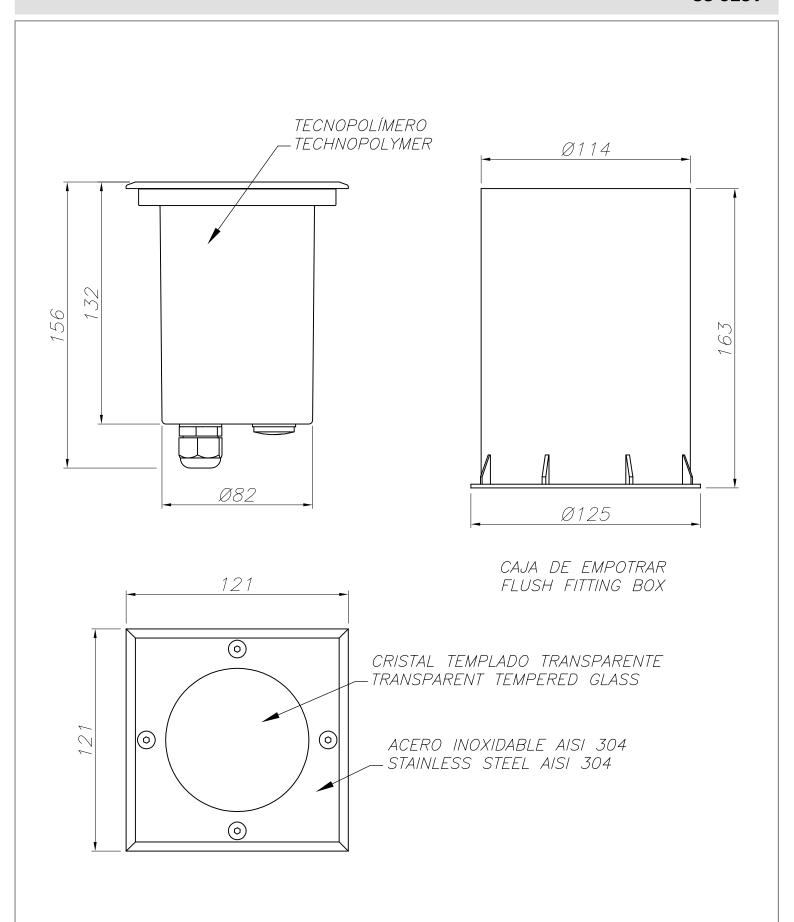

#### **DESCRIPTION**

May be flush mounted into the floor. Body produced in techno-polymer, with an AISI 304 stainless steel surround and a tempered glass diffuser. For GU-10 light source, compatible with LED, compact fluorescent and halogen lamps. Its wire outlets on both sides makes it suitable for an array installation. Includes flush mounting box.

#### **TECHNICAL CHARACTERISTICS**

| Type:                        | Downlight     |
|------------------------------|---------------|
| IP Protection degrees:       | IP67          |
| IK Protection degrees:       | IK08          |
| Lampholder:                  | 1 x GU10      |
| Power (W):                   | GU10 MAX 50W  |
| Total power consumption (W): | 50            |
| Voltage / Frequency:         | 230V/50-60Hz  |
| Warranty (Years):            | 2             |
| Units per box:               | 8             |
| Net Weight (Kg):             | 0.715         |
| EAN:                         | 8435111053539 |
|                              |               |

#### **MATERIALS / FINISHES**

Structure material: Stainless steel AISI304

Technopolymer

Structure finish: Polished

Diffuser material: Glass

**Diffuser finish:** Tempered