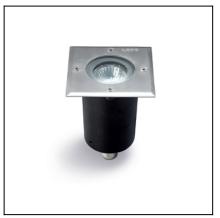

#### **DESCRIPTION**

May be flush mounted into the floor. Body produced in techno-polymer, with an AISI 304 stainless steel surround and a tempered glass diffuser. For GU-10 light source, compatible with LED, compact fluorescent and halogen lamps. Its wire outlets on both sides makes it suitable for an array installation. Includes flush mounting box.

#### **TECHNICAL CHARACTERISTICS**

| Type:                        | Downlight     |
|------------------------------|---------------|
| IP Protection degrees:       | IP67          |
| IK Protection degrees:       | IK08          |
| Lampholder:                  | 1 x GU10      |
| Power (W):                   | GU10 MAX 50W  |
| Total power consumption (W): | 50            |
| Voltage / Frequency:         | 230V/50-60Hz  |
| Warranty (Years):            | 2             |
| Units per box:               | 8             |
| Net Weight (Kg):             | 0.715         |
| EAN:                         | 8435111053539 |
|                              |               |

#### **MATERIALS / FINISHES**

Structure material: Stainless steel AISI304

Technopolymer

Structure finish: Polished

Diffuser material: Glass

**Diffuser finish:** Tempered