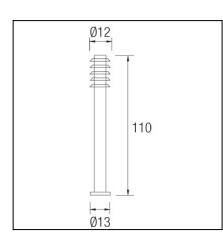

## **TECHNICAL CHARACTERISTICS**

| Туре:                  | Beacon           |
|------------------------|------------------|
| IP Protection degrees: | IP55             |
| Lampholder:            | 1 x E27          |
| Power (W):             | E27 max. 23W     |
| Voltage / Frequency:   | 220-240V/50-60Hz |
| Warranty (Years):      | 2                |
| Units per box:         | 2                |
| Net Weight (Kg):       | 1.695            |
| EAN:                   | 8435111066928    |
|                        |                  |

## **MATERIALS / FINISHES**

| Structure material: | Stainless steel<br>AISI202 | Diffuser material: | Polycarbonate |
|---------------------|----------------------------|--------------------|---------------|
| Structure finish:   | Brown                      | Diffuser finish:   | Opal          |