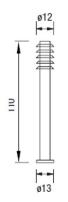

## **TECHNICAL CHARACTERISTICS**

| Туре:                  | Beacon           |
|------------------------|------------------|
| IP Protection degrees: | IP55             |
| Lampholder:            | 1 x E27          |
| Power (W):             | E27 max. 23W     |
| Voltage / Frequency:   | 220-240V/50-60Hz |
| Warranty (Years):      | 2                |
| Units per box:         | 2                |
| Net Weight (Kg):       | 1.695            |
| EAN:                   | 8435111066928    |
|                        |                  |

## **MATERIALS / FINISHES**

| Structure material: | Stainless steel<br>AISI202 | Diffuser material: | Polycarbonate |
|---------------------|----------------------------|--------------------|---------------|
| Structure finish:   | Brown                      | Diffuser finish:   | Opal          |