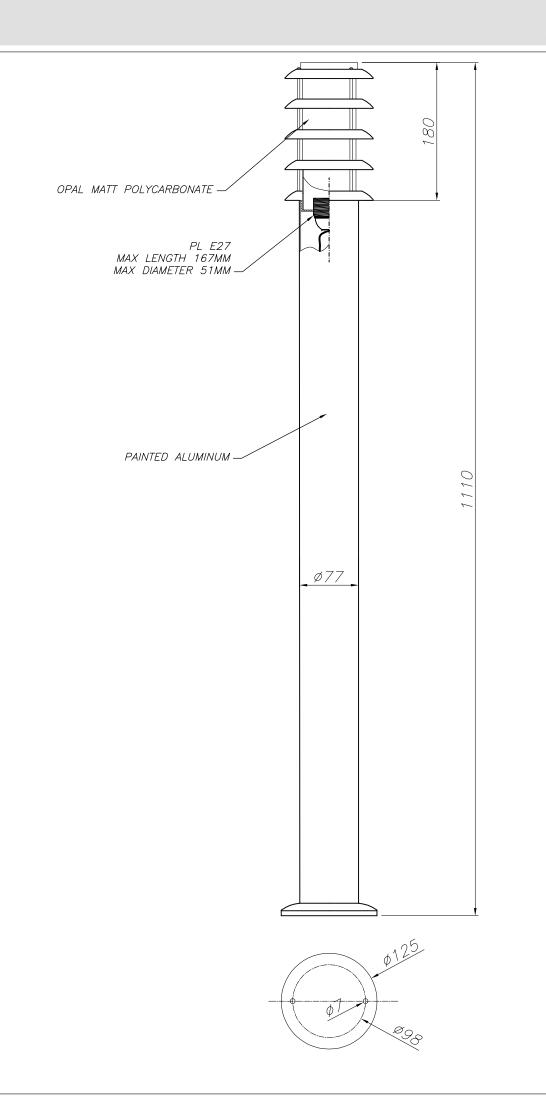

## **TECHNICAL CHARACTERISTICS**

| Туре:                  | Beacon           |
|------------------------|------------------|
| IP Protection degrees: | IP55             |
| Lampholder:            | 1 x E27          |
| Power (W):             | E27 max. 23W     |
| Voltage / Frequency:   | 220-240V/50-60Hz |
| Warranty (Years):      | 2                |
| Units per box:         | 2                |
| Net Weight (Kg):       | 1.695            |
| EAN:                   | 8435111066928    |
|                        |                  |

## **MATERIALS / FINISHES**

| Structure material: | Stainless steel<br>AISI202 | Diffuser material: | Polycarbonate |
|---------------------|----------------------------|--------------------|---------------|
| Structure finish:   | Brown                      | Diffuser finish:   | Opal          |