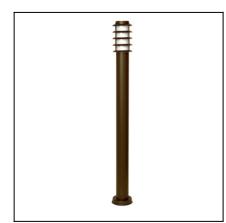

## OUT 🏳

The photograph may not match the reference exactly. Please read the product description to identify the finish.

## **MATERIALS / FINISHES**

| Structure material: | Stainless steel<br>AISI202 | Diffuser material: | Polycarbonate |
|---------------------|----------------------------|--------------------|---------------|
| Structure finish:   | Brown                      | Diffuser finish:   | Opal          |