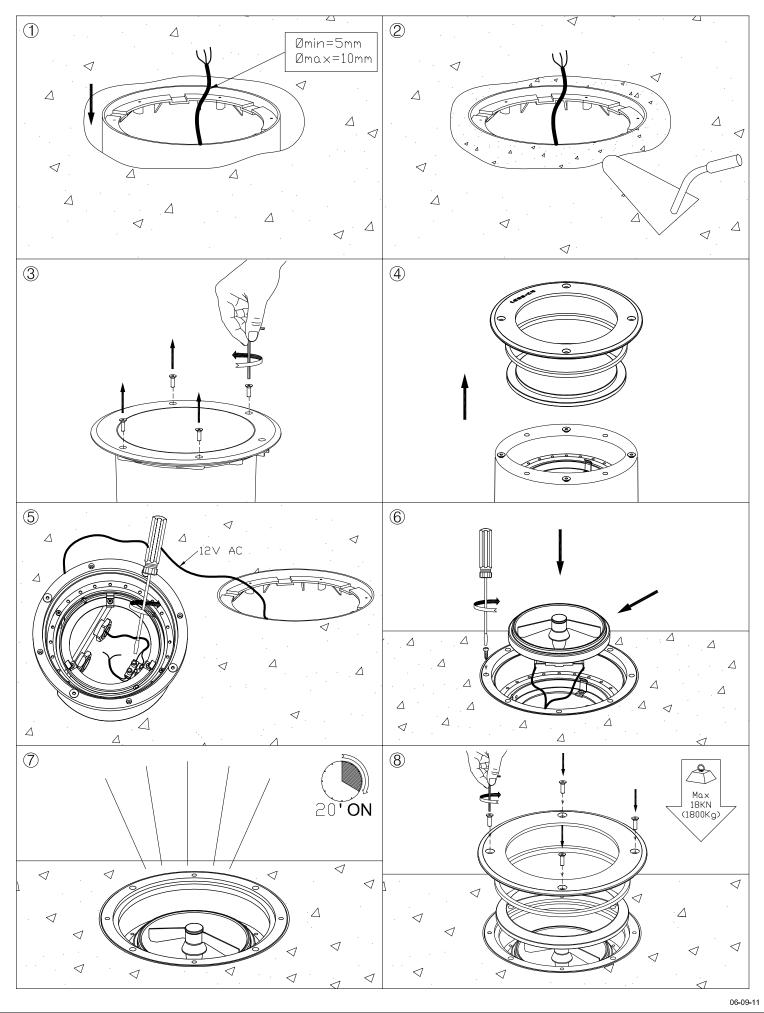

#### DESCRIPTION

May be flush mounted into the floor. Body produced in techno-polymer, with an AISI 304 stainless steel surround and a tempered glass diffuser. For LED or G-53 12V AC halogen light source with a maximum of 75W. Transformer required. 2.5 m lead wire supplied. Its wire outlets on both sides makes it suitable for an array installation.