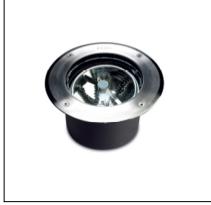

# GEA 55-9337-Y4-37

The photograph may not match the reference exactly. Please read the product description to identify the finish.

#### DESCRIPTION

May be flush mounted into the floor. Body produced in techno-polymer, with an AISI 304 stainless steel surround and a tempered glass diffuser. For LED or G-53 12V AC halogen light source with a maximum of 75W. Transformer required. 2.5 m lead wire supplied. Its wire outlets on both sides makes it suitable for an array installation.