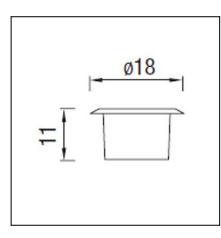

## **TECHNICAL CHARACTERISTICS**

| Туре:                  | Downlight     |
|------------------------|---------------|
| IP Protection degrees: | IP67          |
| IK Protection degrees: | IK08          |
| Lampholder:            | 1 x G53       |
| Power (W):             | G53 MAX 75W   |
| Voltage / Frequency:   | 12VAC         |
| Warranty (Years):      | 2             |
| Units per box:         | 8             |
| Net Weight (Kg):       | 1.38          |
| EAN:                   | 8435111059289 |
|                        |               |