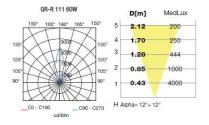

## **TECHNICAL CHARACTERISTICS**

| Туре:                  | Downlight     |
|------------------------|---------------|
| IP Protection degrees: | IP67          |
| IK Protection degrees: | IK08          |
| Lampholder:            | 1 x G53       |
| Power (W):             | G53 MAX 75W   |
| Voltage / Frequency:   | 12VAC         |
| Warranty (Years):      | 2             |
| Units per box:         | 8             |
| Net Weight (Kg):       | 1.38          |
| EAN:                   | 8435111059289 |
|                        |               |