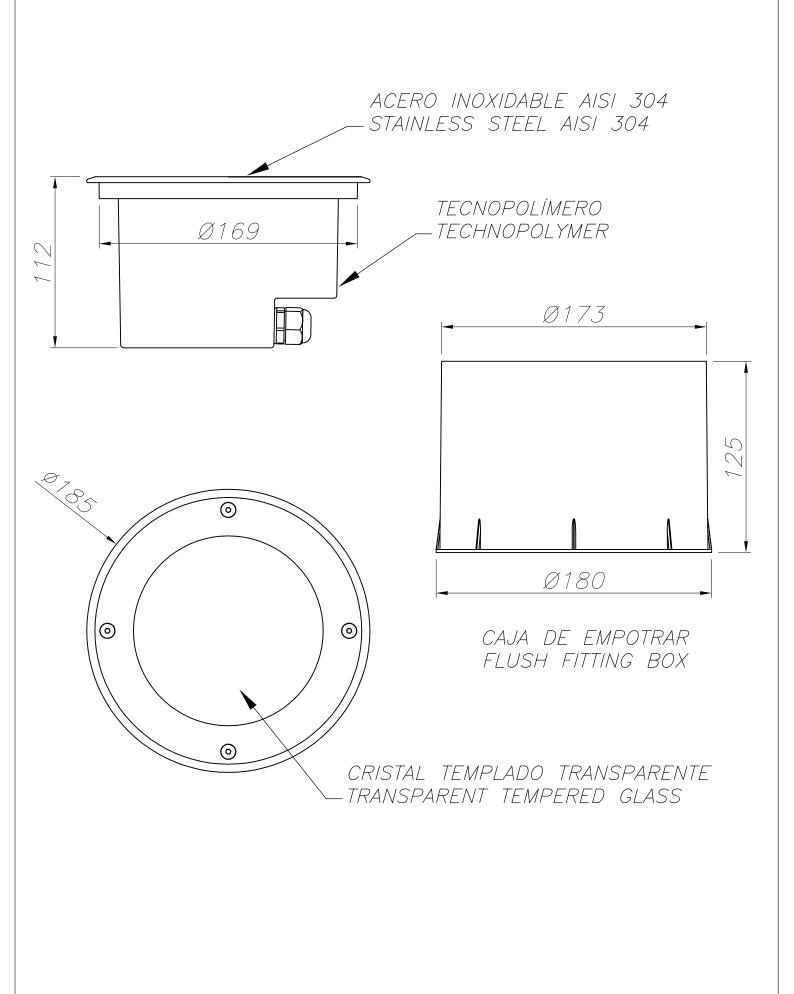

#### DESCRIPTION

May be flush mounted into the floor. Body produced in techno-polymer, with an AISI 304 stainless steel surround and a tempered glass diffuser. For LED or G-53 12V AC halogen light source with a maximum of 75W. Transformer required. 2.5 m lead wire supplied. Its wire outlets on both sides makes it suitable for an array installation.

## **TECHNICAL CHARACTERISTICS**

| Туре:                  | Downlight     |
|------------------------|---------------|
| IP Protection degrees: | IP67          |
| IK Protection degrees: | IK08          |
| Lampholder:            | 1 x G53       |
| Power (W):             | G53 MAX 75W   |
| Voltage / Frequency:   | 12VAC         |
| Warranty (Years):      | 2             |
| Units per box:         | 8             |
| Net Weight (Kg):       | 1.38          |
| EAN:                   | 8435111059289 |
|                        |               |

### **MATERIALS / FINISHES**

| Structure material: | Stainless steel AISI304<br>Technopolymer | Diffuser material: | Glass    |
|---------------------|------------------------------------------|--------------------|----------|
| Structure finish:   | Polished                                 | Diffuser finish:   | Tempered |