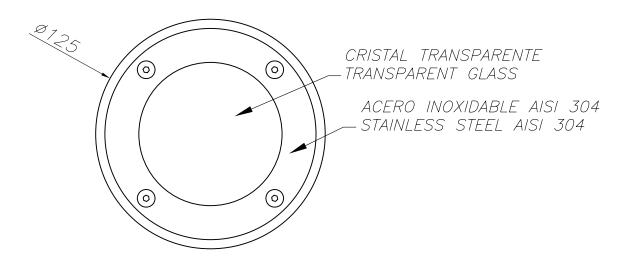

### **TECHNICAL CHARACTERISTICS**

| Downlight                                     |
|-----------------------------------------------|
| IP67                                          |
| IK08                                          |
| 3 x LED Edison. Neutral white (5000 - 3700 K) |
| 1W                                            |
| 100-240V/50-60Hz                              |
| 2                                             |
| 2                                             |
| 0.815                                         |
| 8435111075272                                 |
|                                               |

### **MATERIALS / FINISHES**

**Structure** Stainless steel AISI304 **material:** Technopolymer

Diffuser material: Glass

Diffuser finish: Tempered

Download photometric file .ldt /.ies

CAJA DE EMPOTRAR FLUSH FITTING BOX