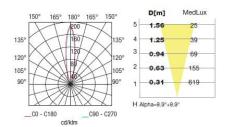

### **TECHNICAL CHARACTERISTICS**

| Downlight                                     |
|-----------------------------------------------|
| IP67                                          |
| IK08                                          |
| 3 x LED Edison. Neutral white (5000 - 3700 K) |
| 1W                                            |
| 100-240V/50-60Hz                              |
| 2                                             |
| 2                                             |
| 0.815                                         |
| 8435111075272                                 |
|                                               |