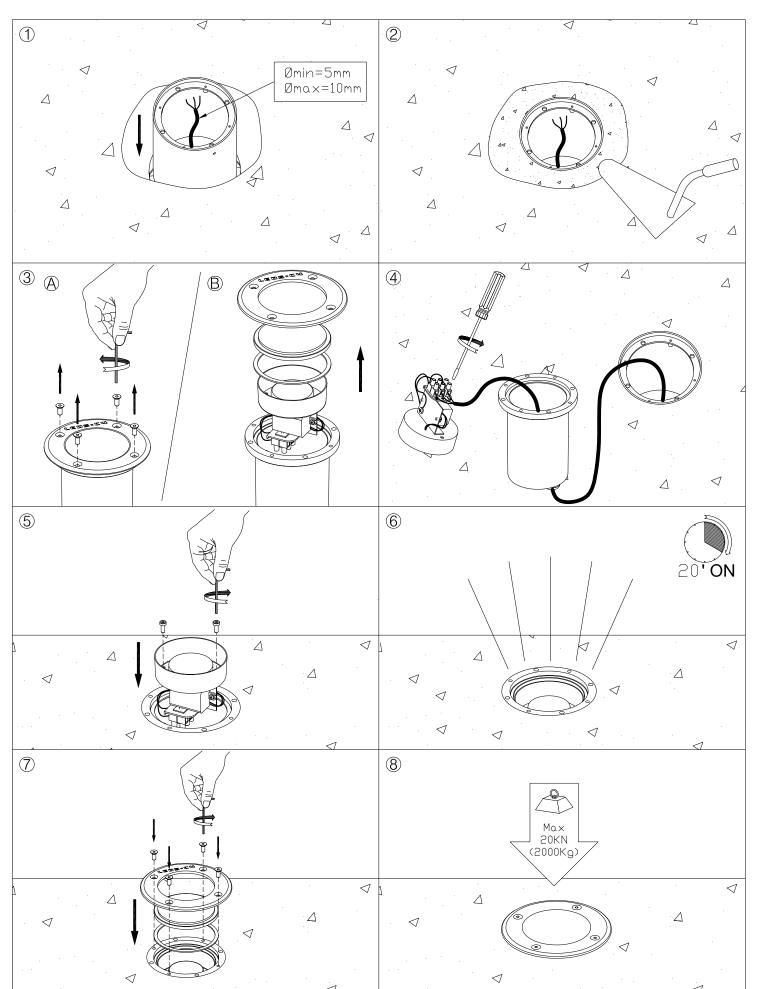

### **MATERIALS / FINISHES**

**Structure** Stainless steel AISI304 **material:** Technopolymer

Diffuser material: Glass

Diffuser finish: Tempered

Download photometric file .ldt /.ies

CAJA DE EMPOTRAR FLUSH FITTING BOX