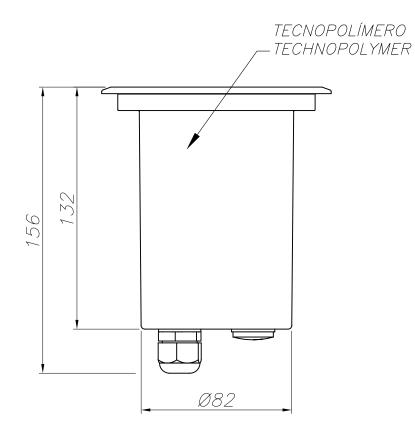

### **MATERIALS / FINISHES**

**Structure** Stainless steel AISI304 **material:** Technopolymer

Diffuser material: Glass

Diffuser finish: Tempered

Download photometric file .ldt /.ies

CAJA DE EMPOTRAR FLUSH FITTING BOX