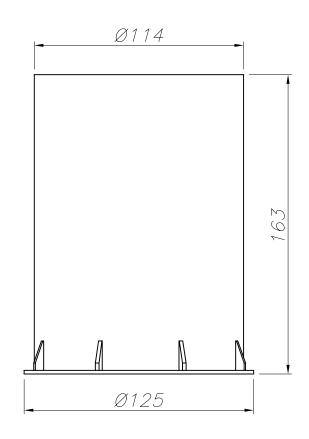

### **MATERIALS / FINISHES**

**Structure** Stainless steel AISI304 **material:** Technopolymer

Diffuser material: Glass

Diffuser finish: Tempered

Download photometric file .ldt /.ies

CAJA DE EMPOTRAR FLUSH FITTING BOX