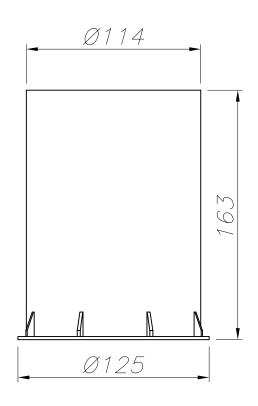

IP Protection degrees: IK Protection degrees:

Voltage / Frequency: Warranty (Years):

**TECHNICAL CHARACTERISTICS** 

Recessed in-ground suitable for pedestrian crossing:

### **MATERIALS / FINISHES**

Diffuser material: Glass

Download photometric file .ldt /.ies

CAJA DE EMPOTRAR FLUSH FITTING BOX

PP REFORZADO FIBRA DE VIDRIO, ACABADO MATE FIBERGLASS REINFORCED PP, MATT FINISH