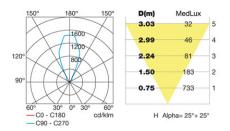

IP Protection degrees: IK Protection degrees:

Voltage / Frequency: Warranty (Years):

**TECHNICAL CHARACTERISTICS** 

Recessed in-ground suitable for pedestrian crossing: