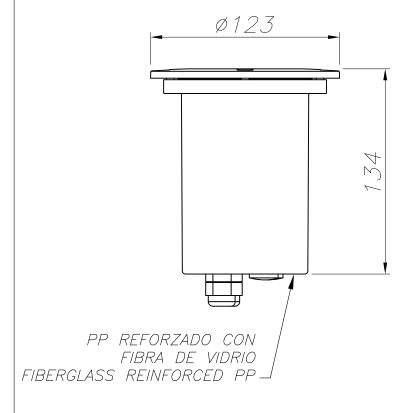

### **MATERIALS / FINISHES**

Diffuser material: Glass

Download photometric file .ldt /.ies

CAJA DE EMPOTRAR FLUSH FITTING BOX

PP REFORZADO FIBRA DE VIDRIO, ACABADO MATE FIBERGLASS REINFORCED PP, MATT FINISH