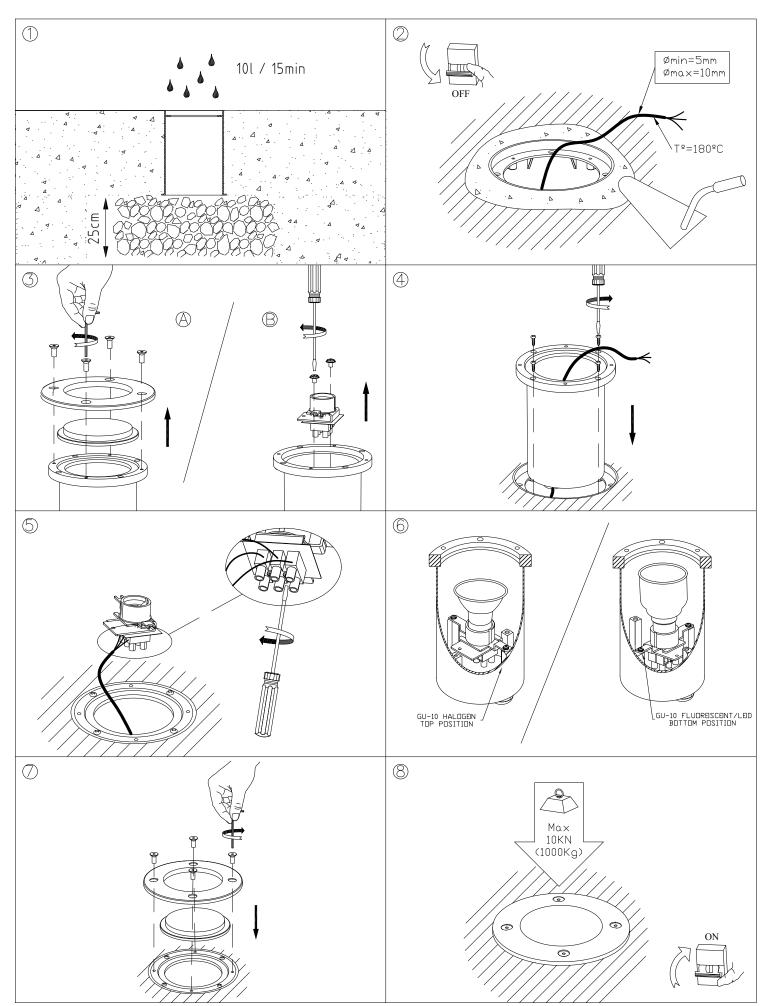

IP Protection degrees: IK Protection degrees:

Voltage / Frequency: Warranty (Years):

**TECHNICAL CHARACTERISTICS** 

Recessed in-ground suitable for pedestrian crossing:

### **MATERIALS / FINISHES**

Diffuser material: Glass

Download photometric file .ldt /.ies

CAJA DE EMPOTRAR FLUSH FITTING BOX

PP REFORZADO FIBRA DE VIDRIO, ACABADO MATE FIBERGLASS REINFORCED PP, MATT FINISH