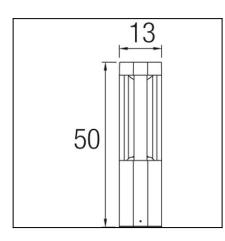

## **TECHNICAL CHARACTERISTICS**

| Type:                  | Beacon                                         |
|------------------------|------------------------------------------------|
| IP Protection degrees: | IP54                                           |
| Bulb:                  | 1 x LED Citizen. Neutral white (5000 - 3700 K) |
| Power (W):             | 6                                              |
| Voltage / Frequency:   | 100-240V/50-60Hz                               |
| Warranty (Years):      | 2                                              |
| Units per box:         | 4                                              |
| Net Weight (Kg):       | 1.54                                           |
| EAN:                   | 8435111089637                                  |
|                        |                                                |