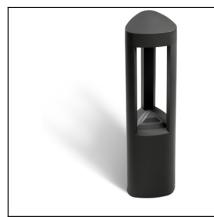

## LEDS-C4 HELION 55-9603-Z5-M1

The photograph may not match the reference exactly. Please read the product description to identify the finish.