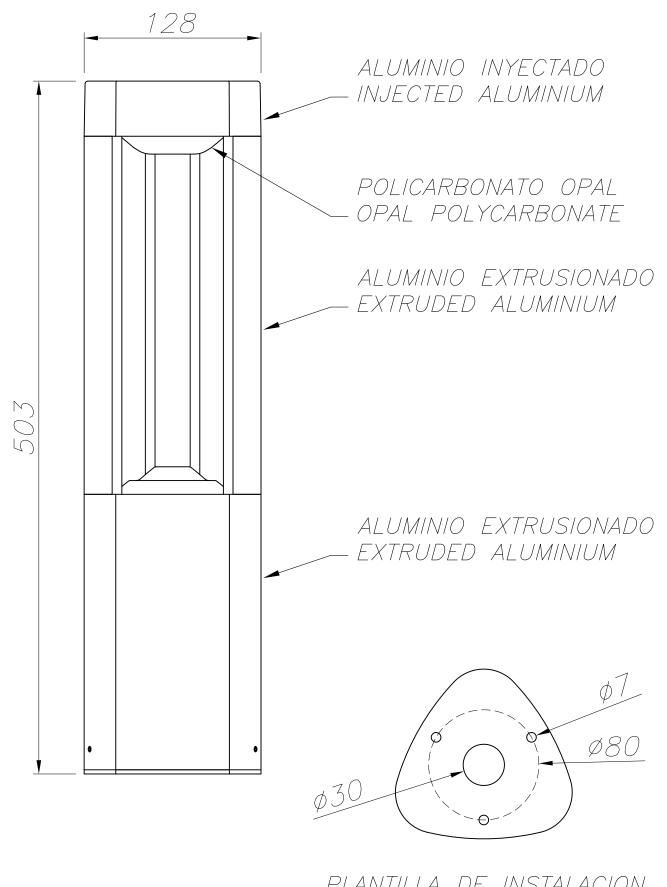

## **MATERIALS / FINISHES**

Structure material: Aluminium Structure finish: Urban grey

Diffuser material: Polycarbonate
Diffuser finish: Opal

Download photometric file .ldt /.ies

PLANTILLA DE INSTALACION INSTALLATION TEMPLATE