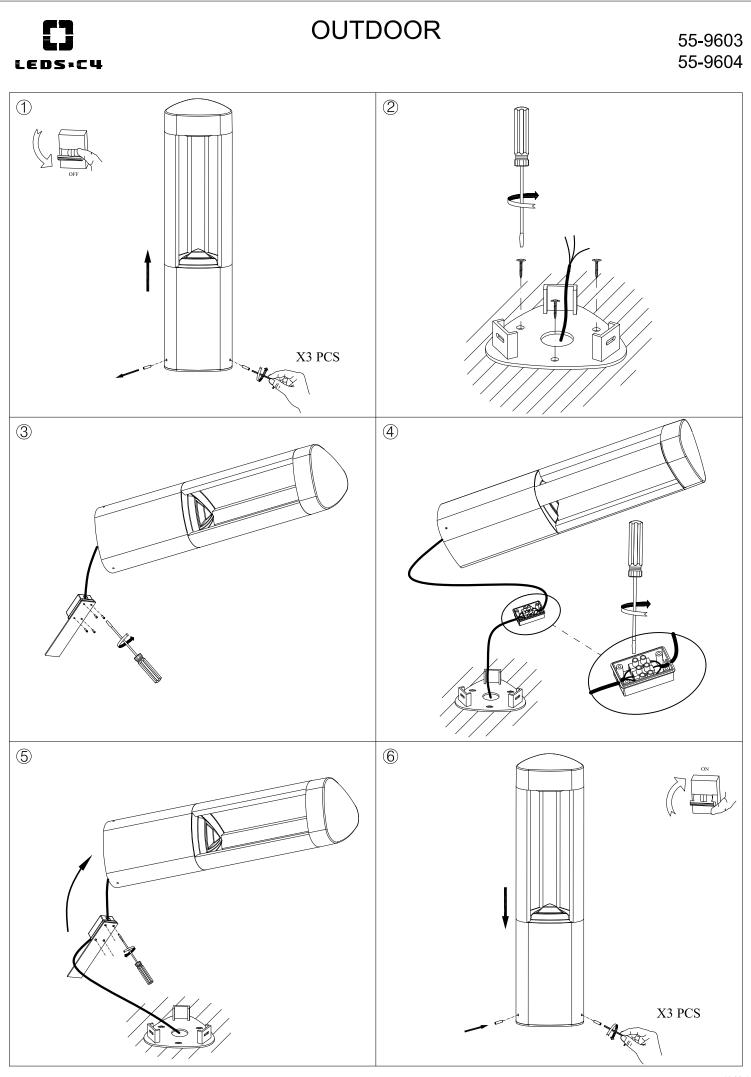

## **MATERIALS / FINISHES**

Structure material: Aluminium Structure finish: Urban grey

Diffuser material: Polycarbonate
Diffuser finish: Opal

Download photometric file .ldt /.ies

PLANTILLA DE INSTALACION INSTALLATION TEMPLATE