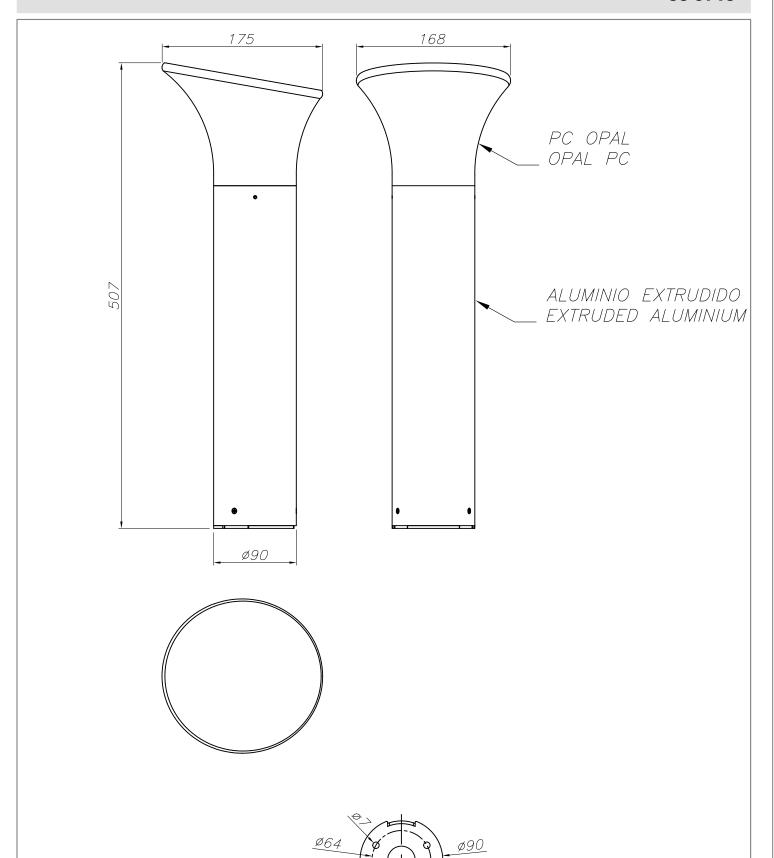

## **TECHNICAL CHARACTERISTICS**

| Type:                  | Beacon           |
|------------------------|------------------|
| IP Protection degrees: | IP54             |
| Lampholder:            | 1 x E27          |
| Power (W):             | E27 MAX.18W      |
| Voltage / Frequency:   | 220-240V/50-60Hz |
| Warranty (Years):      | 2                |
| Units per box:         | 1                |
| Net Weight (Kg):       | 1.125            |
| EAN:                   | 8435381402662    |
|                        |                  |

## **MATERIALS / FINISHES**

Structure material: Aluminium Diffuser material: Polycarbonate

Structure finish: Diffuser finish: Urban grey Opal

PLANTILLA DE INSTALACIÓN INSTALLATION TEMPLATE