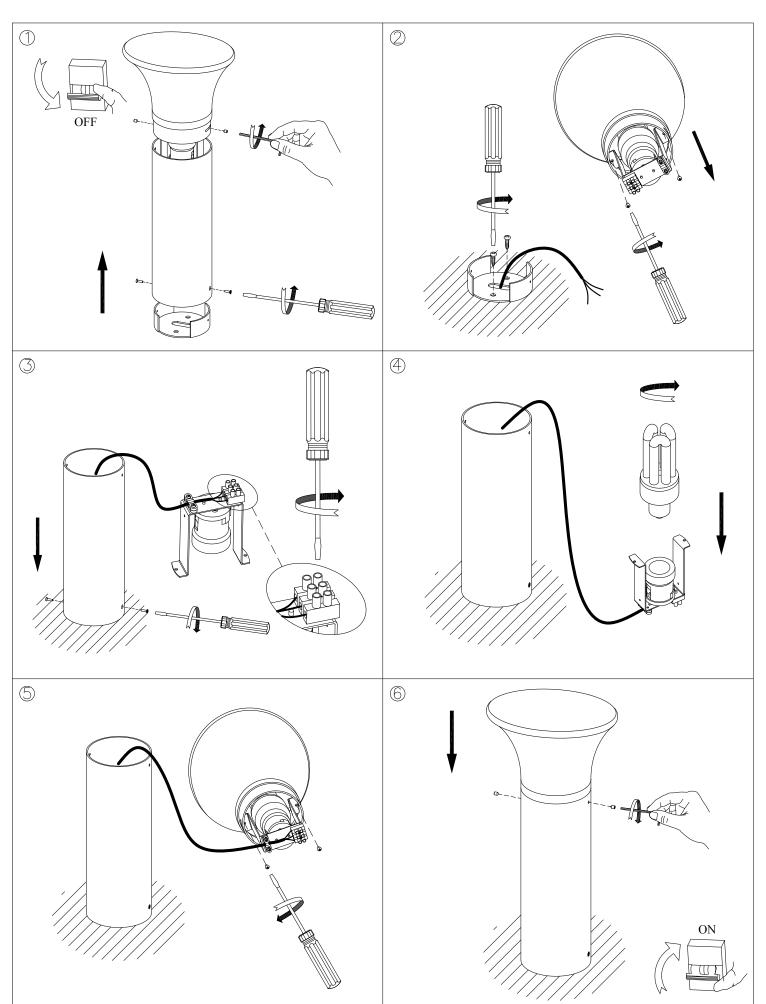

inish.



Download photometric file .ldt /.ies

## **TECHNICAL CHARACTERISTICS**

| Type:                  | Beacon           |
|------------------------|------------------|
| IP Protection degrees: | IP54             |
| Lampholder:            | 1 x E27          |
| Power (W):             | E27 MAX.18W      |
| Voltage / Frequency:   | 220-240V/50-60Hz |
| Warranty (Years):      | 2                |
| Units per box:         | 1                |
| Net Weight (Kg):       | 1.125            |
| EAN:                   | 8435381402662    |
|                        |                  |



## **MATERIALS / FINISHES**

Structure material: Aluminium Diffuser material: Polycarbonate

Structure finish: Diffuser finish: Urban grey Opal



PLANTILLA DE INSTALACIÓN INSTALLATION TEMPLATE

## OUTDOOR