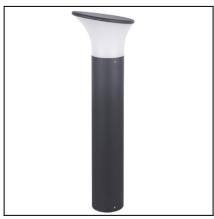

## **SUZUKI** 55-9715-Z5-M1

The photograph may not match the reference exactly. Please read the product description to identify the finish.

Download photometric file .ldt /.ies

## **MATERIALS / FINISHES**

Structure material: Aluminium Diffuser material: Polycarbonate

Structure finish: Diffuser finish: Urban grey Opal

PLANTILLA DE INSTALACIÓN INSTALLATION TEMPLATE