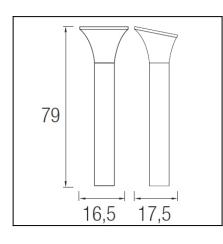

## **TECHNICAL CHARACTERISTICS**

| Туре:                  | Beacon           |
|------------------------|------------------|
| IP Protection degrees: | IP54             |
| Lampholder:            | 1 x E27          |
| Power (W):             | E27 MAX.18W      |
| Voltage / Frequency:   | 220-240V/50-60Hz |
| Warranty (Years):      | 2                |
| Units per box:         | 4                |
| Net Weight (Kg):       | 1.6              |
| EAN:                   | 8435381402679    |
|                        |                  |