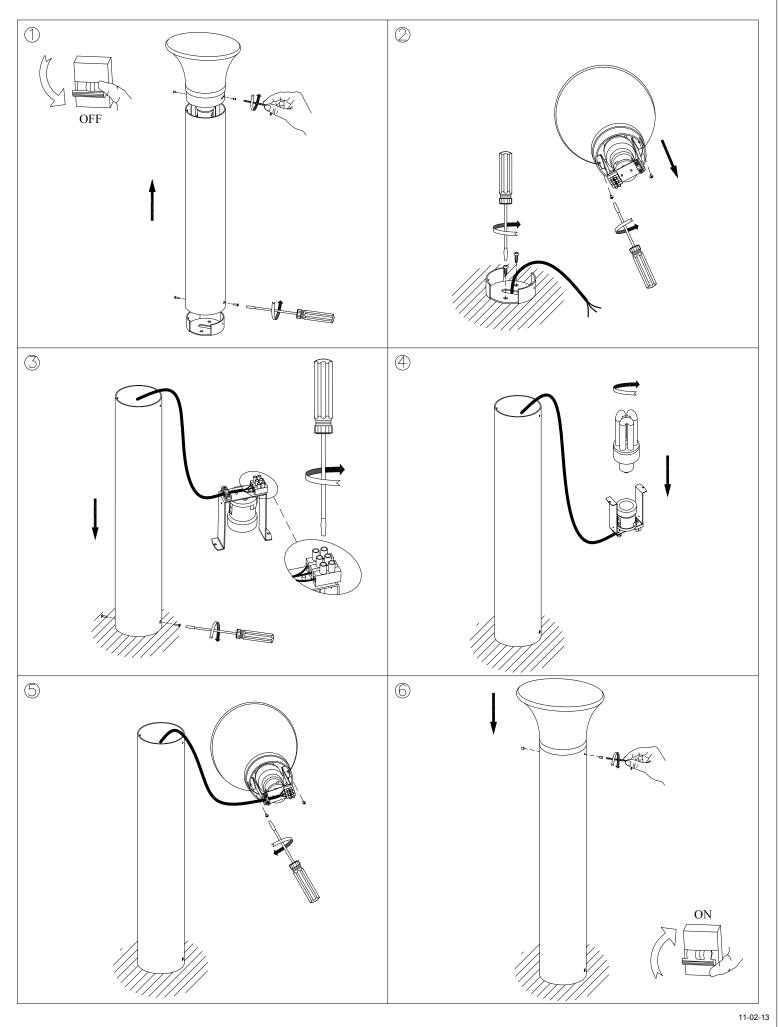

## **TECHNICAL CHARACTERISTICS**

| Туре:                  | Beacon           |
|------------------------|------------------|
| IP Protection degrees: | IP54             |
| Lampholder:            | 1 x E27          |
| Power (W):             | E27 MAX.18W      |
| Voltage / Frequency:   | 220-240V/50-60Hz |
| Warranty (Years):      | 2                |
| Units per box:         | 4                |
| Net Weight (Kg):       | 1.6              |
| EAN:                   | 8435381402679    |
|                        |                  |