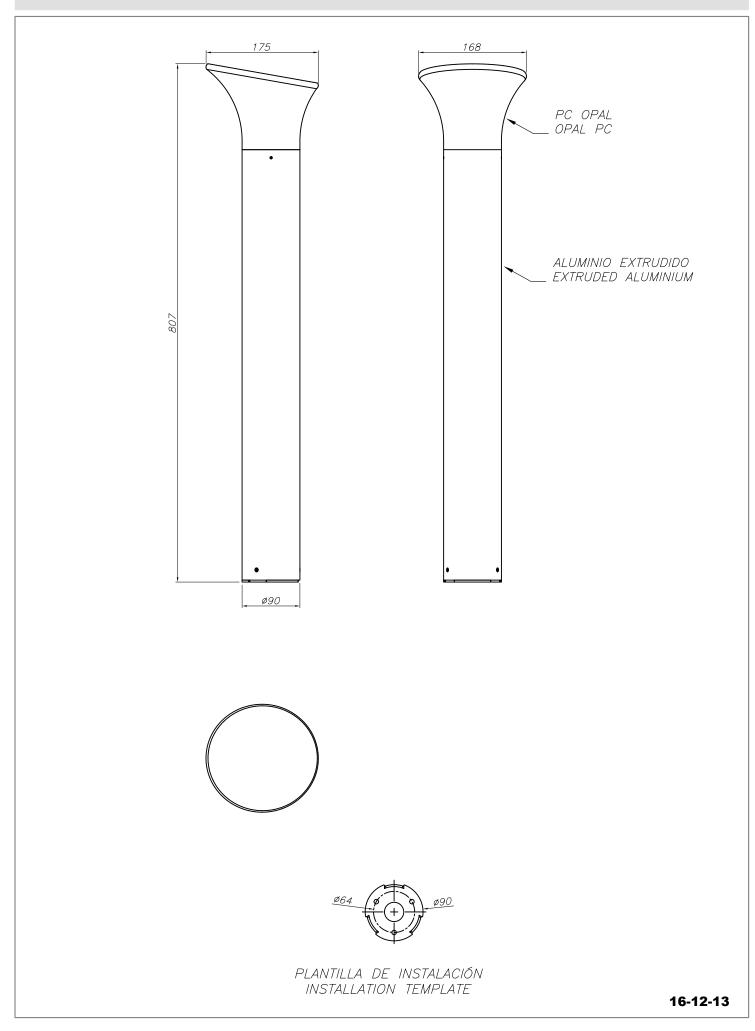

## **TECHNICAL CHARACTERISTICS**

| Туре:                  | Beacon           |
|------------------------|------------------|
| IP Protection degrees: | IP54             |
| Lampholder:            | 1 x E27          |
| Power (W):             | E27 MAX.18W      |
| Voltage / Frequency:   | 220-240V/50-60Hz |
| Warranty (Years):      | 2                |
| Units per box:         | 4                |
| Net Weight (Kg):       | 1.6              |
| EAN:                   | 8435381402679    |
|                        |                  |

## **MATERIALS / FINISHES**

Structure material: Aluminium Structure finish: Urban grey Diffuser material: Polycarbonate
Diffuser finish: Opal