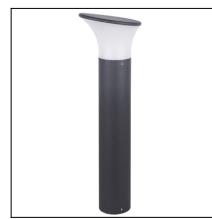

## OUT 🛆

The photograph may not match the reference exactly. Please read the product description to identify the finish.

Download photometric file .ldt /.ies

## **MATERIALS / FINISHES**

Structure material: Aluminium Structure finish: Urban grey Diffuser material: Polycarbonate
Diffuser finish: Opal

## 55-9716

OUTDOOR

55-9716