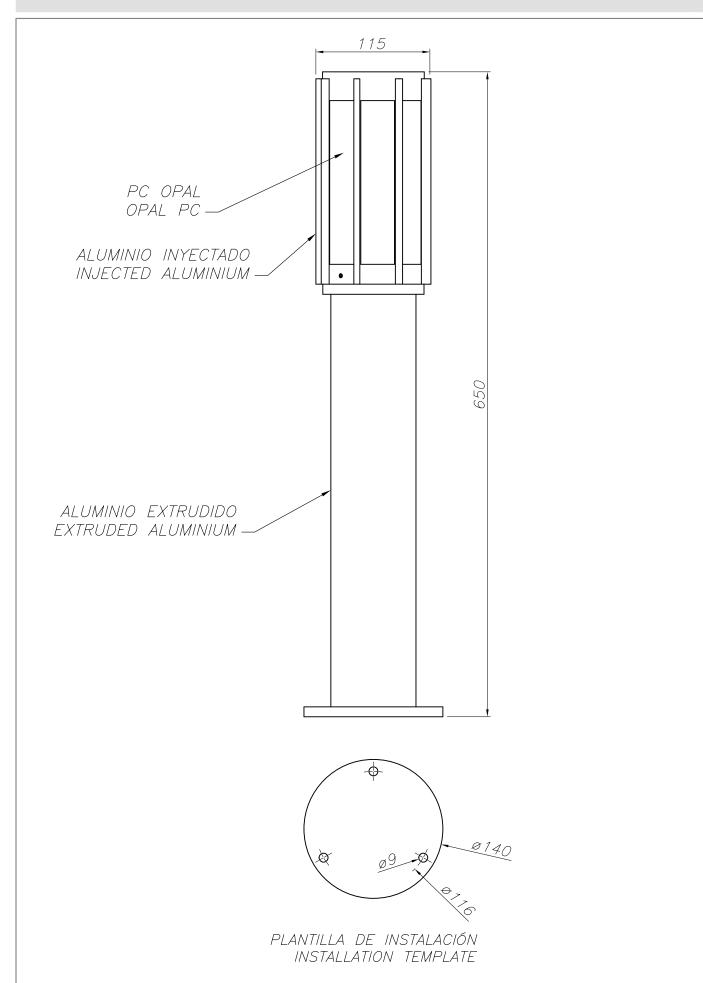

## **TECHNICAL CHARACTERISTICS**

| Type:                  | Beacon           |
|------------------------|------------------|
| IP Protection degrees: | IP44             |
| Lampholder:            | 1 x E27          |
| Power (W):             | E27 max.30W      |
| Voltage / Frequency:   | 220-240V/50-60Hz |
| Warranty (Years):      | 2                |
| Units per box:         | 1                |
| Net Weight (Kg):       | 1.98             |
| EAN:                   | 8435381402693    |
|                        |                  |

## **MATERIALS / FINISHES**

Structure material: Aluminium Diffuser material: Polycarbonate

Structure finish: Diffuser finish: Grey Opal