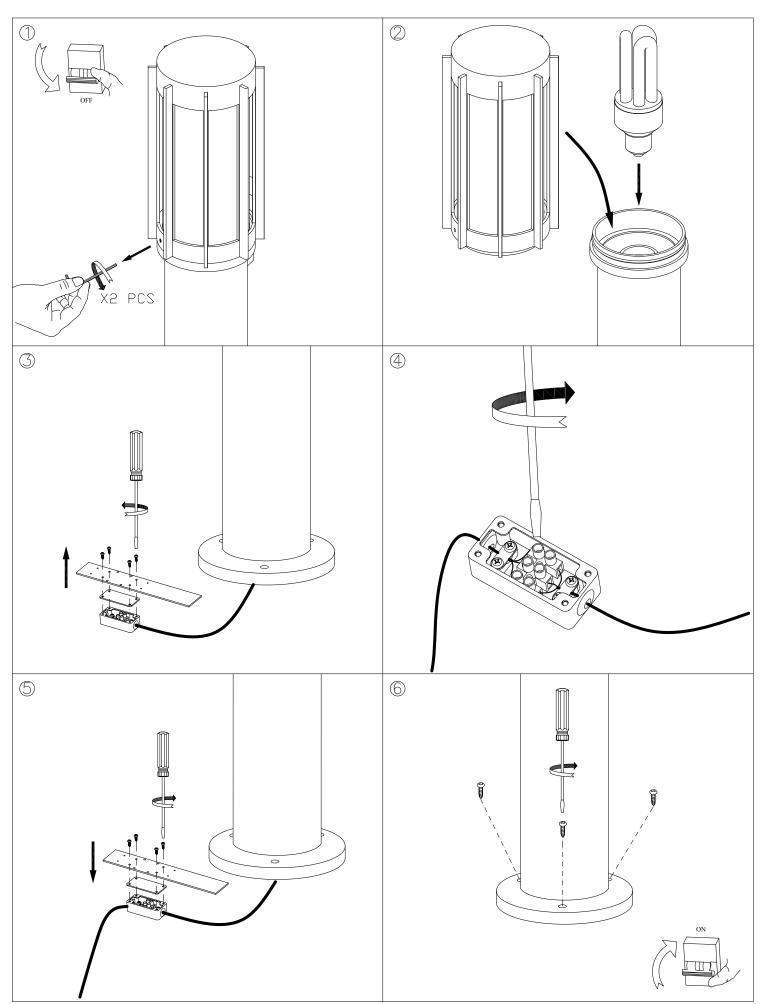

## **TECHNICAL CHARACTERISTICS**

| Type:                  | Beacon           |
|------------------------|------------------|
| IP Protection degrees: | IP44             |
| Lampholder:            | 1 x E27          |
| Power (W):             | E27 max.30W      |
| Voltage / Frequency:   | 220-240V/50-60Hz |
| Warranty (Years):      | 2                |
| Units per box:         | 1                |
| Net Weight (Kg):       | 1.98             |
| EAN:                   | 8435381402693    |
|                        |                  |