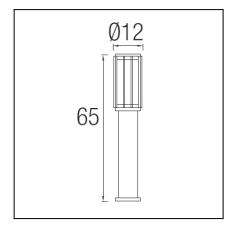

## **TECHNICAL CHARACTERISTICS**

| Type:                  | Beacon           |
|------------------------|------------------|
| IP Protection degrees: | IP44             |
| Lampholder:            | 1 x E27          |
| Power (W):             | E27 max.30W      |
| Voltage / Frequency:   | 220-240V/50-60Hz |
| Warranty (Years):      | 2                |
| Units per box:         | 1                |
| Net Weight (Kg):       | 1.98             |
| EAN:                   | 8435381402693    |
|                        |                  |

## **MATERIALS / FINISHES**

Structure material: Aluminium Diffuser material: Polycarbonate

Structure finish: Diffuser finish: Grey Opal