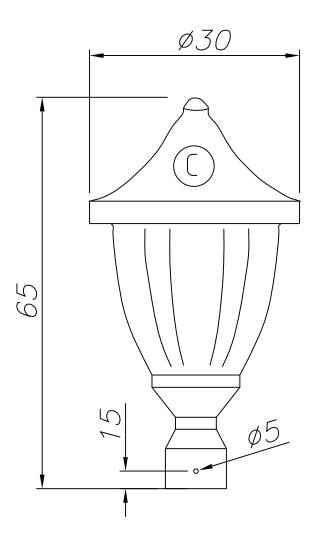

#### **TECHNICAL CHARACTERISTICS**

| Type:                        | Streetlight head |
|------------------------------|------------------|
| IP Protection degrees:       | IP23             |
| Lampholder:                  | 3 x E14          |
| Power (W):                   | E14 max. 60W     |
| Total power consumption (W): | 180              |
| Voltage / Frequency:         | 220-240V/50-60Hz |
| Warranty (Years):            | 2                |
| Units per box:               | 2                |
| Net Weight (Kg):             | 5.145            |
| EAN:                         | 8435111036426    |
|                              |                  |

#### **MATERIALS / FINISHES**

Structure material: Injected aluminium Diffuser material: Glass Structure finish: Oxide brown Diffuser finish: Transparent