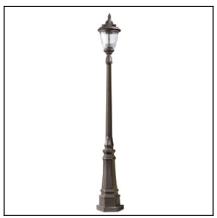

# **GALATEA** 60-9151-18-E7

The photograph may not match the reference exactly. Please read the product description to identify the finish.

Download photometric file .ldt /.ies

#### **MATERIALS / FINISHES**

Structure material: Injected aluminium Diffuser material: Glass Structure finish: Oxide brown Diffuser finish: Transparent