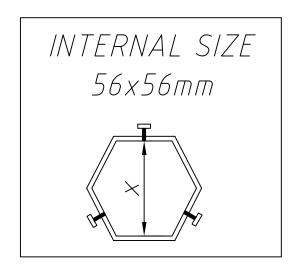

#### **TECHNICAL CHARACTERISTICS**

| Type:                        | Streetlight head |
|------------------------------|------------------|
| IP Protection degrees:       | IP23             |
| Lampholder:                  | 3 x E14          |
| Power (W):                   | E14 max. 60W     |
| Total power consumption (W): | 180              |
| Voltage / Frequency:         | 220-240V/50-60Hz |
| Warranty (Years):            | 2                |
| Units per box:               | 2                |
| Net Weight (Kg):             | 5.145            |
| EAN:                         | 8435111036426    |
|                              |                  |