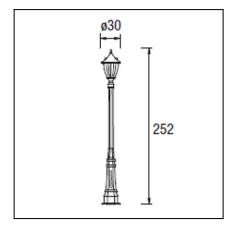

### 55-9151-18-18

**Structure material:** Injected aluminium **Structure finish:** Oxide brown