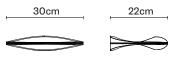

## suggested bulb and options (inc.)

volume - weight

0,01 m<sup>3</sup> - 1,63 Kg

technical information

accessories included

accessories not included