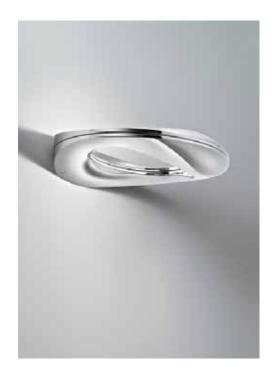

## **Enck** F17 G03 15

Francesco Lucchese

Elegant, refined and slim, Enck is the new die-cast aluminium lamp, upshot of the creativity of designer Francesco Lucchese. Enck is based on the idea of light filtering through a slim, almost imperceptible structure. The shape is round, inspired by nature. The structure consists of two slot-in shells and is based on the idea of a sea-shell. The quick-coupling to the base has been designed for utmost ease of assembly and maintenance. Only a slight pressure is required to detach the lamp from the wall-mounted bracket. Bracket versatility also allows either wall or ceiling mounting; ideal for all lighting and furnishing requirements. Enck is available in 3 colours: matt white, polished chrome, dull gold. Electrification with LED, according to the different vattage forseen for the ceiling or wall installation.