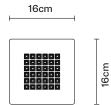

ymer machining techniques. This light has been designed for easy installation, whether recessed or wall/ceiling mounted. It also provides top energy-saving performance thanks to 36 LED lights with excellent luminous efficacy and a consumption of just 15W. Any colour touches around the edges do not change the intensity and quality of the light, which remains warm and enveloping. Quadriled is available in recessed version with polished aluminium structure. The polycarbonate diffuser is available in four different colours: clear, with amber profiles, red or blue.

## tipology



#### suggested bulb and options (n.i.)

15W WHITE 2800K

ठ

#### volume - weight

0,005 m<sup>3</sup> - 1,11 Kg

#### technical information





### accessories included



#### accessories not included

ELECTRONI