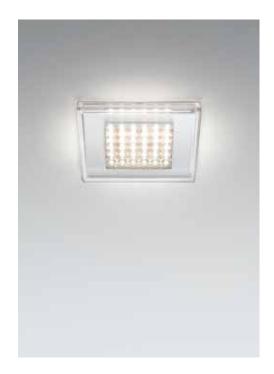

# Quadriled F18 F01 00

Marc Sadler

This Marc Sadler lamp is finely finished and manufactured, and once and for all eliminates any prejudice concerning the presumed coldness of LED lights. The faceted transparent module combines a taste for Murano glass with the very latest polymer machining techniques. This light has been designed for easy installation, whether recessed or wall/ceiling mounted. It also provides top energy-saving performance thanks to 36 LED lights with excellent luminous efficacy and a consumption of just 15W. Any colour touches around the edges do not change the intensity and quality of the light, which remains warm and enveloping. Quadriled is available in recessed version with polished aluminium structure. The polycarbonate diffuser is available in four different colours: clear, with amber profiles, red or blue.