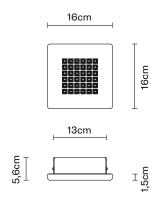

very latest polymer machining techniques. This light has been designed for easy installation, whether recessed or wall/ceiling mounted. It also provides top energy-saving performance thanks to 36 LED lights with excellent luminous efficacy and a consumption of just 15W. Any colour touches around the edges do not change the intensity and quality of the light, which remains warm and enveloping. Quadriled is available in ceiling version with visible grey-painted structure. The polycarbonate diffuser is available in four different colours: clear, with amber profiles, red or blue.

## tipology



### suggested bulb and options (n.i.)

15W WHITE 2800K

ठ

#### volume - weight

0,005 m<sup>3</sup> - 1,11 Kg

### technical information



#### accessories included





accessories not included