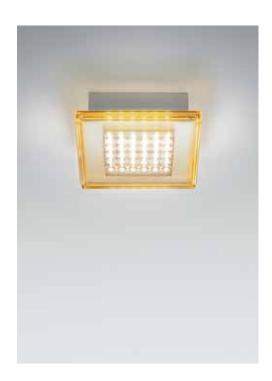

## F18 G01 47

Marc Sadler

This Marc Sadler lamp is finely finished and manufactured, and once and for all eliminates any prejudice concerning the presumed coldness of LED lights. The faceted transparent module combines a taste for Murano glass with the very latest polymer machining techniques. This light has been designed for easy installation, whether recessed or wall/ceiling mounted. It also provides top energy-saving performance thanks to 36 LED lights with excellent luminous efficacy and a consumption of just 15W. Any colour touches around the edges do not change the intensity and quality of the light, which remains warm and enveloping. Quadriled is available in ceiling version with visible grey-painted structure. The polycarbonate diffuser is available in four different colours: clear, with amber profiles, red or blue.