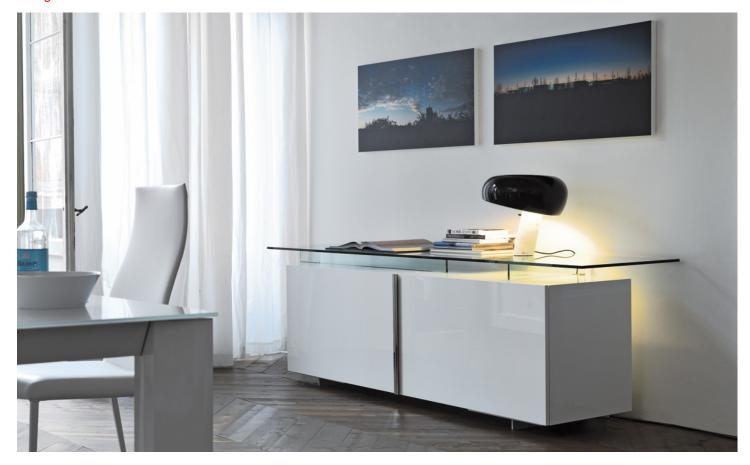

### DESCRIPTION

Sideboard with 2 sliding doors. Structure in shiny white or black laquered wood. Top and details in clear glass, extra clear glass or fume glass. Clear glass inside shelves.