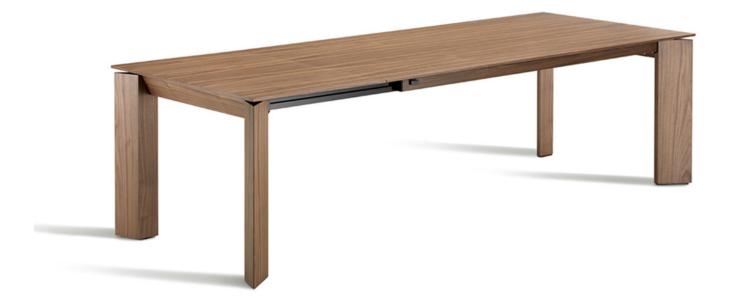

## DESCRIPTION

Extendible table with base in stainless steel, varnished polished white, matt grey, matt graphite, matt oyster steel or walnut canaletto. Top in canaletto walnut or extra-clear white varnished tempered glass 10mm, extra-clear dark grey varnished glass, extra-clear graphite, extra-clear oyster varnished glass or extra-clear frosted white or graphite varnished glass. The top is laid on the base. Extension in canaletto walnut or in tempered glass 10mm in the same colour of the top.