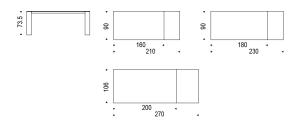

## DIMENSIONS



160/210x90x73,5h 180/230x90x73,5h 200/270x104x73,5h

## DESCRIPTION

Extendible table with base in stainless steel, varnished polished white, matt grey, matt graphite, matt oyster steel or walnut canaletto. Top in canaletto walnut or extra-clear white varnished tempered glass 10mm, extra-clear dark grey varnished glass, extra-clear graphite, extra-clear oyster varnished glass or extra-clear frosted white or graphite varnished glass. The top is laid on the base. Extension in canaletto walnut or in tempered glass 10mm in the same colour of the top.

## FINISHES: top

le informazioni qui riportate sono basate sugli ultimi dati pubblicati a listino. L'azienda si riserva il diritto di apportare modifiche ai modelli senza preavviso.



| wood<br>NC walnut canaletto |