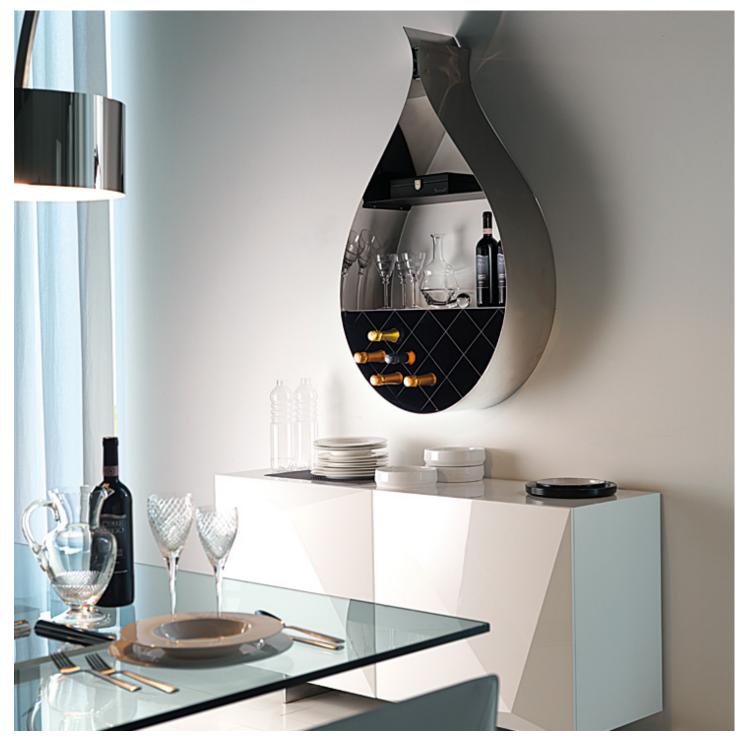

## DROP

Design: Pierpaolo Zanchin

## DESCRIPTION

Wall bookcase/wine rack in polished stainless steel. Rack and shelf in matt white or black varnished steel.

## FINISHES: frame

metal

inox

le informazioni qui riportate sono basate sugli ultimi dati pubblicati a listino. L'azienda si riserva il diritto di apportare modifiche ai modelli senza preavviso.