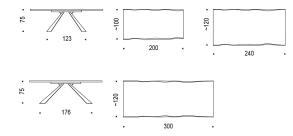

# **ELIOT WOOD**

Design: Giorgio Cattelan



# DIMENSIONS



200x100x75h 240x120x75h 300x120x75h

### DESCRIPTION

Table with base in white or graphite embossed lacquered steel or in satine stainless steel. Top in Canaletto walnut or burned oak with natural irregular edges.

#### **FINISHES:** base

le informazioni qui riportate sono basate sugli ultimi dati pubblicati a listino. L'azienda si riserva il diritto di apportare modifiche ai modelli senza preavviso.





## **FINISHES: top**

#### wood

RB burned oak NC walnut canaletto

le informazioni qui riportate sono basate sugli ultimi dati pubblicati a listino. L'azienda si riserva il diritto di apportare modifiche ai modelli senza preavviso.