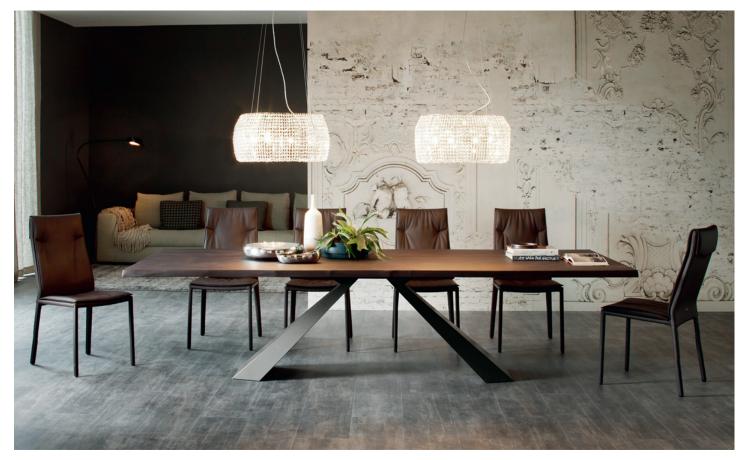

# **ELIOT WOOD**

Design: Giorgio Cattelan

### DESCRIPTION

Table with base in white or graphite embossed lacquered steel or in satine stainless steel. Top in Canaletto walnut or burned oak with natural irregular edges.