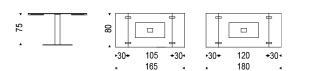

## **ELVIS DRIVE**

Design: Alberto Danese



## **DIMENSIONS**



105/165x80x75h 120/180x80x75h

## **DESCRIPTION**

Extendible table with stainless steel anti-marks base and stainless steel column. 15mm clear tempered glass top with transparent methacrylate extentions or top and extentions in shiny polished white post-formed laminated finish.

## **FINISHES:** base



le informazioni qui riportate sono basate sugli ultimi dati pubblicati a listino. L'azienda si riserva il diritto di apportare modifiche ai modelli senza preavviso.



| FIN | NISH | FS: | ton |
|-----|------|-----|-----|
|     |      |     | LOP |

glass

clea

laminated post-formed

polished white