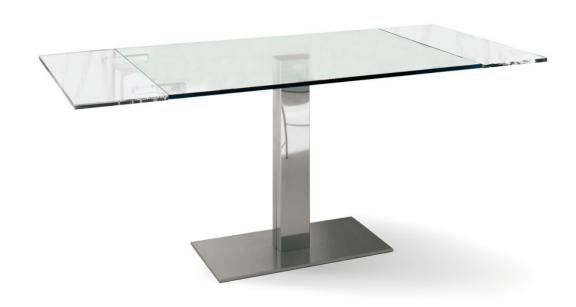

## **ELVIS DRIVE**

Design: Alberto Danese

## **DESCRIPTION**

Extendible table with stainless steel anti-marks base and stainless steel column. 15mm clear tempered glass top with transparent methacrylate extentions or top and extentions in shiny polished white post-formed laminated finish.