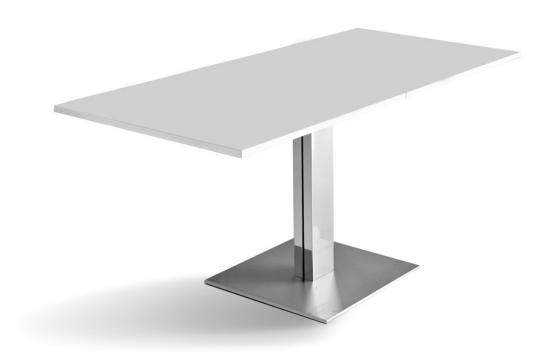

#### **DIMENSIONS**

130x71/Ø130x75h - R 80x105/165x75h - A 80x120/180x75h - B 80x80/160x75h - C

#### **DESCRIPTION**

Table with stainless steel anti-marks base and stainless steel column. Top and extensions in glossy polished white laminated finish. In versions A and B the top is post-formed laminated.