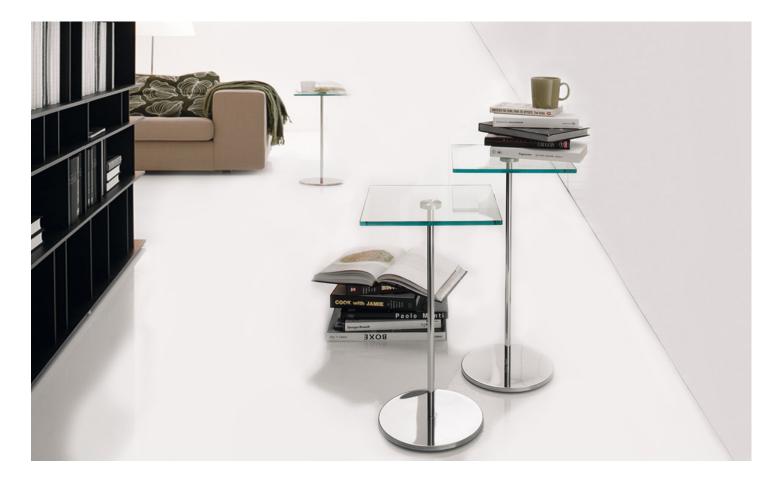

#### DESCRIPTION

Coffee table with polished stainless steel base and chromed leg. Top in polished stainless steel or in clear or frosted glass.

## **FINISHES: top**

| glass   |       |
|---------|-------|
|         |       |
| frosted | clear |

metal

inox

le informazioni qui riportate sono basate sugli ultimi dati pubblicati a listino. L'azienda si riserva il diritto di apportare modifiche ai modelli senza preavviso.