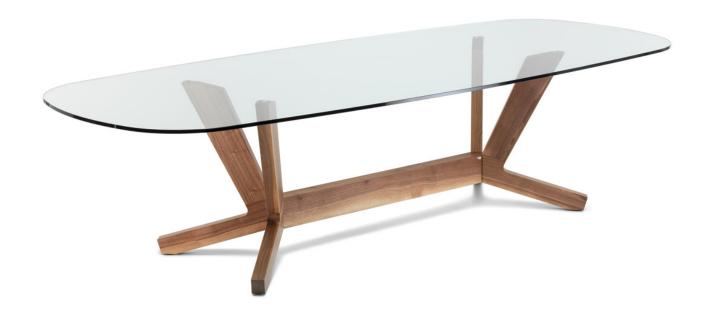

## **GOBLIN**

Design: Modus Studio

### **DESCRIPTION**

Table with base in solid canaletto walnut, wenghè stained solid ashwood or matt white or black lacquered wood with details in polished stainless steel. Clear glass top 15mm, laid on the base. 12 mm glass top on 200x106 version.