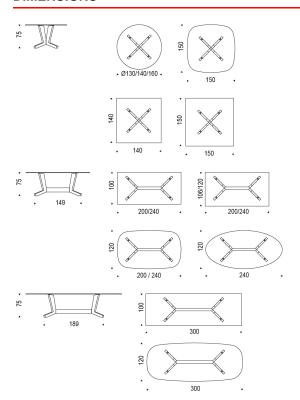

### **DIMENSIONS**

140x140x75h 150x150x75h 150x150x75h sag. 200x100x75h 200x106x75h 200x120x75h sag. 240x100x75h 240x120x75h ovale 240x120x75h rett. 240x120x75h sag. 300x100x75h 300x120x75h sag. Ø130x75h Ø140x75h Ø160x75h