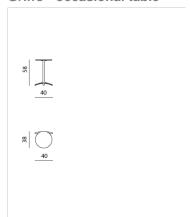

# **GRIFFO**

DESIGN: SCOOTER & PARTNERS, 2015



### Griffo

Portable, handy little tables offer extra convenience. You simply place them where you need them. This lovely occasional table is light and easy to move using the handle under the leaf. So Griffo from Leolux is never in your way, but just a superbly useful addition to your home comfort.

### **Features**

- Griffo's table leaf is finished in lacquer or oak (oil or stain).
- The aluminium frame is polished and can be lacquered as an option.





# **GRIFFO**

DESIGN: SCOOTER & PARTNERS, 2015

### Griffo - occasional table



Dimensions (cm)

Width: 40 Length: 38 Height: 58





## **GRIFFO**

**DESIGN: SCOOTER & PARTNERS, 2015** 

### Leaf

Solid oak or lacquer

### "Oak" finish

Standard: oiled (natural), option: Oil Pale White or (extra charge) Leolux oak stain colours

#### "Lacquer" finish

All Leolux epoxy and lacquer colours, RAL&Sikkens (except Style)

#### **Subframe**

Polished aluminium, option (extra charge): all Leolux epoxy and lacquer colours, RAL&Sikkens (except Style)

#### Foot caps

Black plastic

#### NR:

Maximum loading is 5 kg.

### Design

Scooter & Partners, 2015