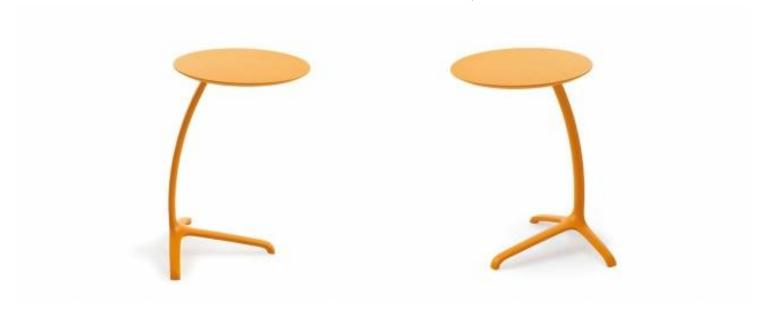

### Griffo

Portable, handy little tables offer extra convenience. You simply place them where you need them. This lovely occasional table is light and easy to move using the handle under the leaf. So Griffo from Leolux is never in your way, but just a superbly useful addition to your home comfort.

### **Features**

- Griffo's table leaf is finished in lacquer or oak (oil or stain).
- The aluminium frame is polished and can be lacquered as an option.