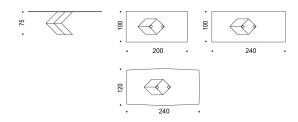

# HYATT



## DIMENSIONS



200x100x75h 240x100x75h 240x120x75h sagomato

## DESCRIPTION

Table with stainless steel base and top in 15mm tempered clear glass. Small reflection's irregularities on the base are due to manual processing.

### FINISHES: base

#### metal

inox

le informazioni qui riportate sono basate sugli ultimi dati pubblicati a listino. L'azienda si riserva il diritto di apportare modifiche ai modelli senza preavviso.



## **FINISHES: top**

glass

clear

le informazioni qui riportate sono basate sugli ultimi dati pubblicati a listino. L'azienda si riserva il diritto di apportare modifiche ai modelli senza preavviso.