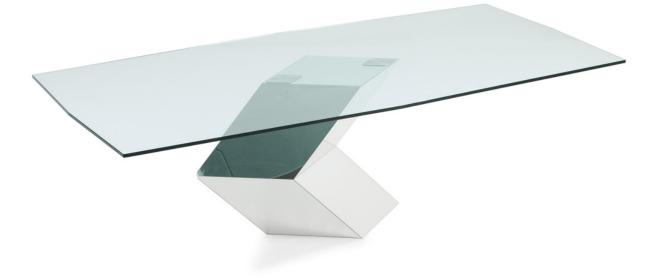

# HYATT

## DESCRIPTION

Table with stainless steel base and top in 15mm tempered clear glass. Small reflection's irregularities on the base are due to manual processing.