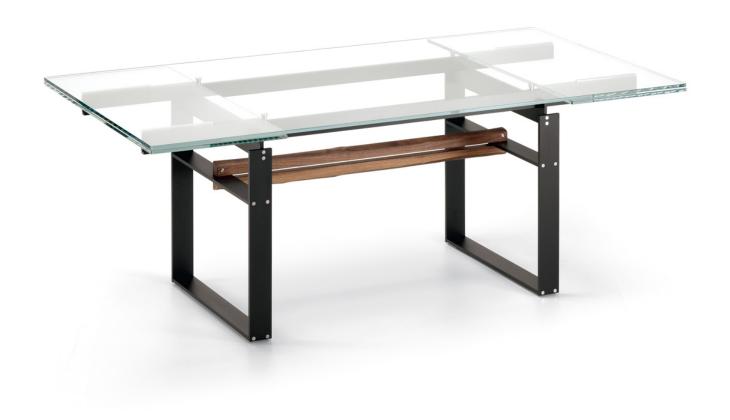

# **JEREZ DRIVE**

## **DESCRIPTION**

Extendible table with base and rails in white, black or graphite embossed lacquered steel and central beam in natural solid Canaletto walnut or embossed white, black, graphite lacquered steel. Top and extensions in 12mm clear or extra clear glass. The top is laid on the base.