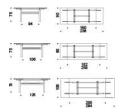

# **JEREZ DRIVE**



# **DIMENSIONS**



160/236x90x75h 182/258x90x75h 200/294x106x75h

## **DESCRIPTION**

Extendible table with base and rails in white, black or graphite embossed lacquered steel and central beam in natural solid Canaletto walnut or embossed white, black, graphite lacquered steel. Top and extensions in 12mm clear or extra clear glass. The top is laid on the base.

# **FINISHES:** base

#### metal

GFM71 white embossed





le informazioni qui riportate sono basate sugli ultimi dati pubblicati a listino. L'azienda si riserva il diritto di apportare modifiche ai modelli senza preavviso.



| FINISHES: to |
|--------------|
|--------------|

glass

clear

extra light transparent

## FINISHES: beam

wood

NC walnut canaletto

metal

GFM71 white embossed

GEM69 graphite embossed

CEM72 block ombooded