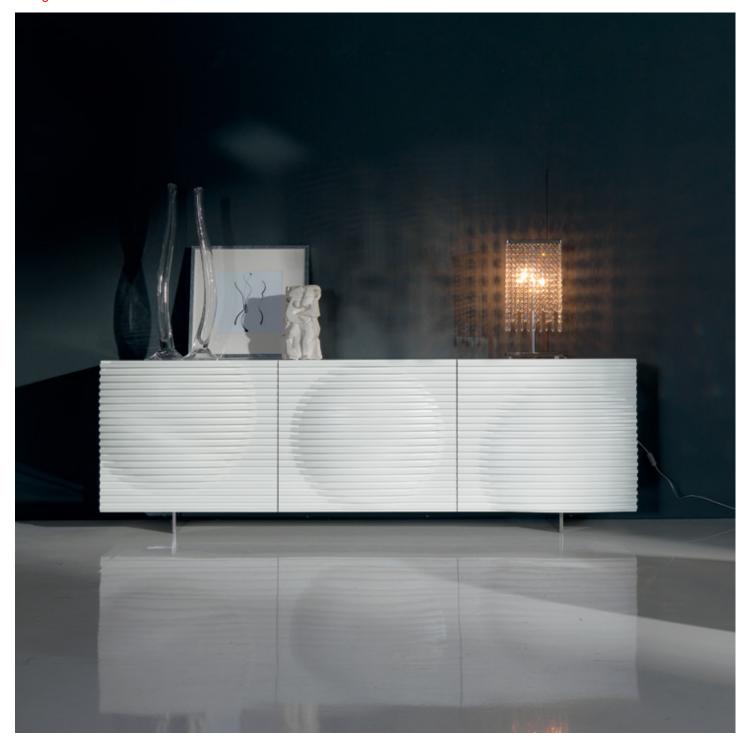

#### DESCRIPTION

Sideboard in matt white lacquered wood, with matt white polyurethane doors. Stainless steel feet or mat white varnished. Internal clear glass shelves. Internal drawer in the 3 doors version.