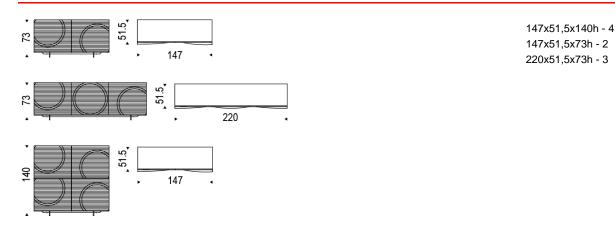

# LUNA Design: Andrea Lucatello



le informazioni qui riportate sono basate sugli ultimi dati pubblicati a listino. L'azienda si riserva il diritto di apportare modifiche ai modelli senza preavviso.

CATTELAN ITALIA spa - Via Pilastri 15 - 36010 Carrè - Vicenza Italy - Phone +39 0445318711 - Fax +39 0445 314289 - Email: info@cattelanitalia.com www.cattelanitalia.com



## DIMENSIONS



#### DESCRIPTION

Sideboard in matt white lacquered wood, with matt white polyurethane doors. Stainless steel feet or mat white varnished. Internal clear glass shelves. Internal drawer in the 3 doors version.

### **FINISHES:** base



#### **FINISHES:** frame

wood

OP7 matt white

le informazioni qui riportate sono basate sugli ultimi dati pubblicati a listino. L'azienda si riserva il diritto di apportare modifiche ai modelli senza preavviso.