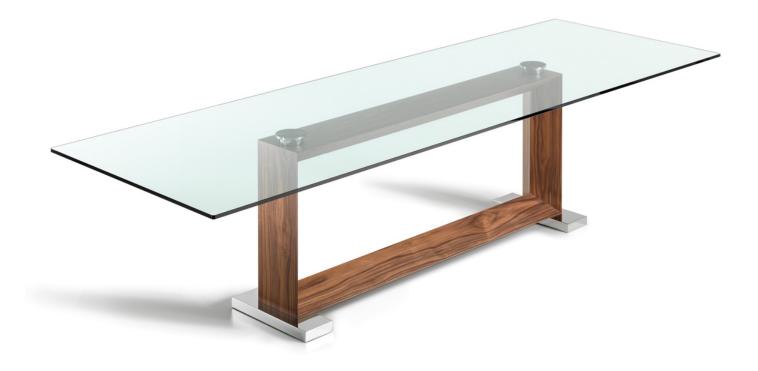

## DESCRIPTION

Table with base in wenghè, walnut canaletto, white Carrara marble, stainless steel or gold or silver foil. Feet in polished stainless steel. Top in tempered clear glass 15mm, wenghè, walnut canaletto or in white Carrara marble. Special sizes for glass top on demand. The marble top is laid on the base. Small reflection's irregularities on the stainless steel base are due to manual processing.