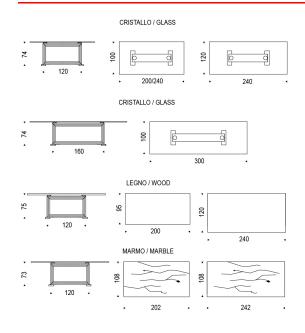

## DIMENSIONS

200x100x74h 200x95x75h 202x108x73h 240x100x74h 240x120x74h 242x108x73h 300x100x74h

le informazioni qui riportate sono basate sugli ultimi dati pubblicati a listino. L'azienda si riserva il diritto di apportare modifiche ai modelli senza preavviso.