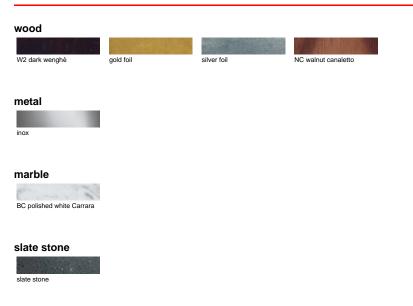

242x108x73h 300x100x74h

le informazioni qui riportate sono basate sugli ultimi dati pubblicati a listino. L'azienda si riserva il diritto di apportare modifiche ai modelli senza preavviso.

CATTELAN ITALIA spa - Via Pilastri 15 - 36010 Carrè - Vicenza Italy - Phone +39 0445318711 - Fax +39 0445 314289 - Email: info@cattelanitalia.com www.cattelanitalia.com



## DESCRIPTION

Table with base in wenghè, walnut canaletto, white Carrara marble, stainless steel or gold or silver foil. Feet in polished stainless steel. Top in tempered clear glass 15mm, wenghè, walnut canaletto or in white Carrara marble. Special sizes for glass top on demand. The marble top is laid on the base. Small reflection's irregularities on the stainless steel base are due to manual processing.

#### **FINISHES:** base



### **FINISHES: top**



BC polished white Carrara

le informazioni qui riportate sono basate sugli ultimi dati pubblicati a listino. L'azienda si riserva il diritto di apportare modifiche ai modelli senza preavviso.