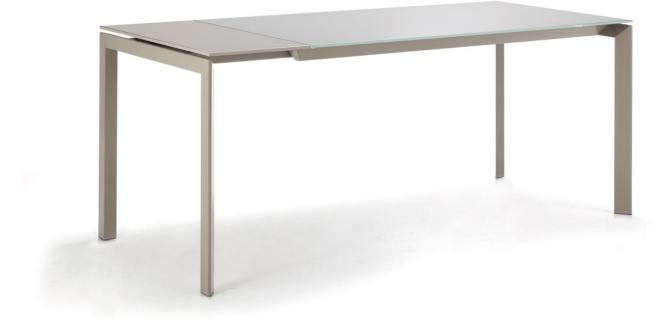

### DESCRIPTION

Extendible table with frame and base in white, black, grey, graphite, mat oyster varnished steel or in chromed steel. Top and extensions in polished white post-formed laminated finish or in tempered either black varnished or extra-clear white varnished 10mm glass with extensions in laminated finish, or top in extra-clear grey, graphite or oyster varnished glass with matching formica MDF extensions.

#### DIMENSIONS

105/135/165x70x75h 120/150/180x70x75h 120/155/190x80x75h 140/175/210x80x75h 160/200/240x90x75h 180/220/260x90x75h