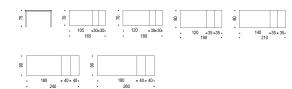

#### DIMENSIONS

105/135/165x70x75h 120/150/180x70x75h 120/155/190x80x75h 140/175/210x80x75h 160/200/240x90x75h 180/220/260x90x75h