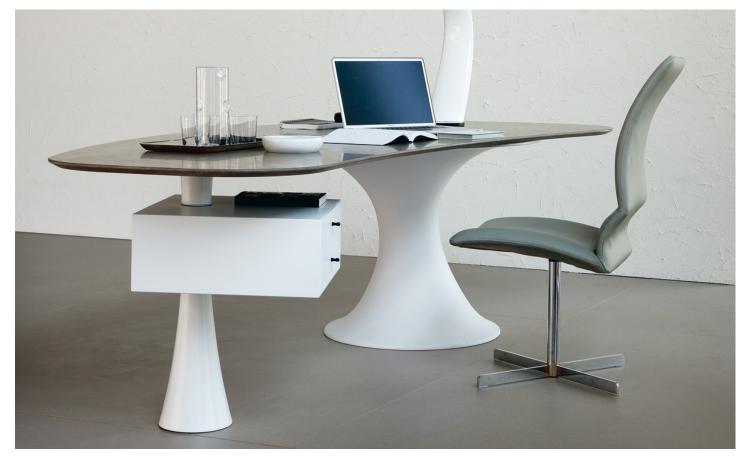

# NEVADA

Design: Alberto Danese

# DESCRIPTION

Managerial desk with base in matt white cristal-plant and swivelling drawers in matt white lacquered wood. Top in matt Ebano marble or white Carrara.

### **FINISHES:** base

#### Cristalplant

white

## **FINISHES: top**

le informazioni qui riportate sono basate sugli ultimi dati pubblicati a listino. L'azienda si riserva il diritto di apportare modifiche ai modelli senza preavviso.

#### marble

BCO matt white Carrara

EBO matt Ebano

le informazioni qui riportate sono basate sugli ultimi dati pubblicati a listino. L'azienda si riserva il diritto di apportare modifiche ai modelli senza preavviso.