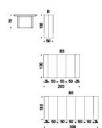

## **DIMENSIONS**

100x50/200x75h - A3 100x50/300x75h - A5 100x50x75h - A 130x50/200x75h - B3 130x50/300x75h - B5 130x50x75h - B