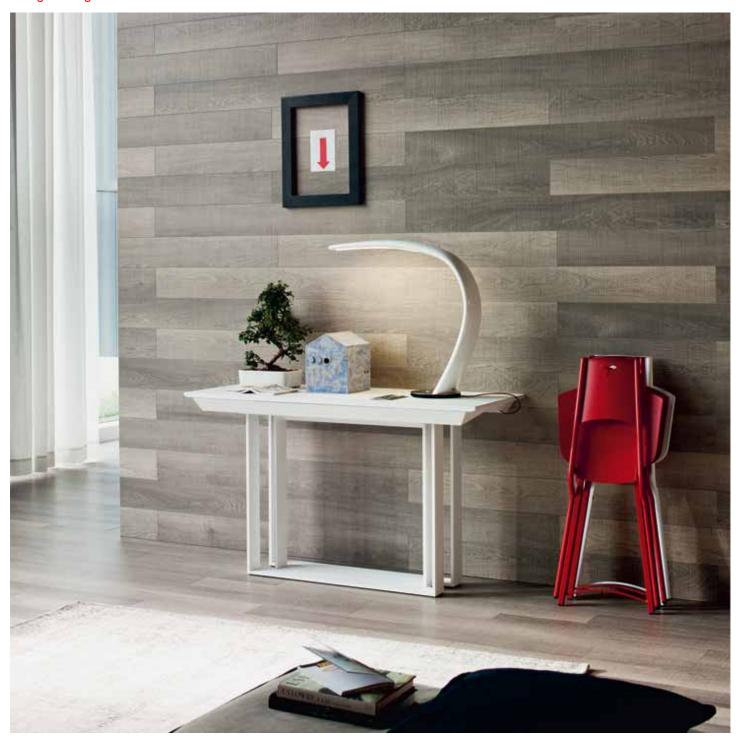

# **PARTY**

Design: Giorgio Cattelan

## **DESCRIPTION**

Extendible console with base in white or graphite embossed lacquered steel. Top and extensions in laminated white climb, grey oxide or walnut.