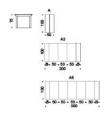

## **DIMENSIONS**

100x50/200x75h - A3 100x50/300x75h - A5 100x50x75h - A 130x50/200x75h - B3 130x50/300x75h - B5 130x50x75h - B