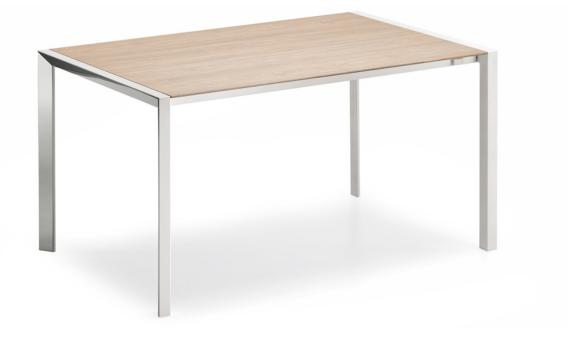

# PEDRO Design: Pierluigi Stella

# DESCRIPTION

Table with base in matt white or graphite painted steel with or without profile in stailess steel. Top in matt white post-formed, grey porphyry, grey oxide, white elm laminated wood.