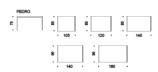

# PEDRO Design: Pierluigi Stella



## DIMENSIONS



105x80x75h 120x80x75h 140x80x75h 140x90x75h 160x90x75h

# DESCRIPTION

Table with base in matt white or graphite painted steel with or without profile in stailess steel. Top in matt white post-formed, grey porphyry, grey oxide, white elm laminated wood.

#### **FINISHES:** base



le informazioni qui riportate sono basate sugli ultimi dati pubblicati a listino. L'azienda si riserva il diritto di apportare modifiche ai modelli senza preavviso.

CATTELAN ITALIA spa - Via Pilastri 15 - 36010 Carrè - Vicenza Italy - Phone +39 0445318711 - Fax +39 0445 314289 - Email: info@cattelanitalia.com www.cattelanitalia.com



## **FINISHES: top**



# **FINISHES:** legs

#### metal

OP71 matt white

OP69 matt graphite

le informazioni qui riportate sono basate sugli ultimi dati pubblicati a listino. L