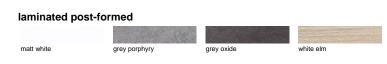

# DESCRIPTION

Table with base in matt white or graphite painted steel with or without profile in stailess steel. Top in matt white post-formed, grey porphyry, grey oxide, white elm laminated wood.

## **FINISHES: top**