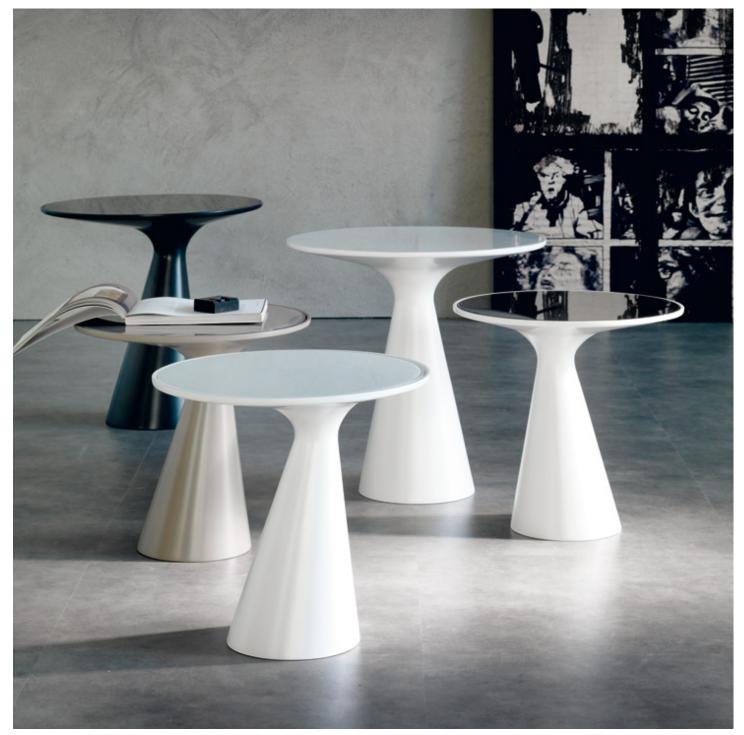

## **PEYOTE** Design: Piero De Longhi

## DESCRIPTION

Coffee table with matt white, grey or graphite painted polyurethane. Top in 5mm extra clear white, grey, graphite painted tempered glass 5 mm.

## FINISHES: base polyurethane OP71 matt while OP30 matt grey OP69 matt graphite FINISHES: top glass extra while extra clear grey extra clear graphite

le informazioni qui riportate sono basate sugli ultimi dati pubblicati a listino. L'azienda si riserva il diritto di apportare modifiche ai modelli senza preavviso.