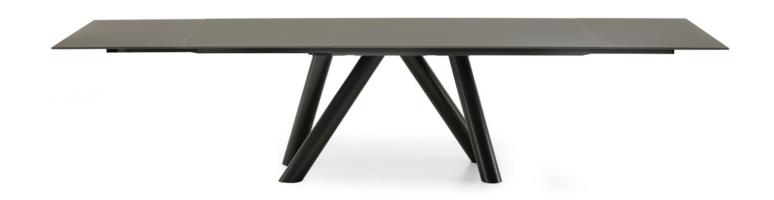

# **RAY DRIVE**

Design: Paolo Cattelan

#### **DESCRIPTION**

Extendible table with base in chromed steel or painted white, matt graphite or mixed white and graphite. Top and extensions in 10 mm extra clear white or graphite painted glass or frosted extra clear white or graphite painted glass . Rails in the same colour of the top.