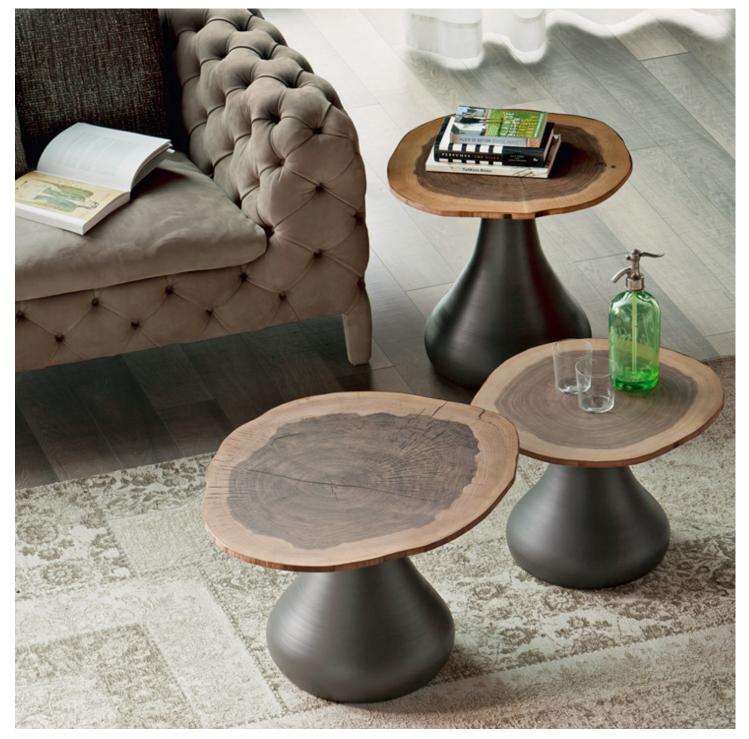

# 

~60X70X35h ~60X70X42h ~60X70X50h

### DESCRIPTION

Coffee table with base in white lacquered or matt graphite aluminium. MDF veneered top in log section of walnut tree trunk. Aproximate sizes of the top, each piece is unique and different in shape and size.