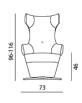

# SAOLA DESIGN: JOACHIM NEES, 2014

Saola - armchair

Dimensions (cm) Width: 82 Length: 73 Height: 116 Seat width: 50 Seat depth: 54 Seat height: 46 Back height: 79 Arm height: 18

**Body** Steel

Springing, seat Hard steel springs