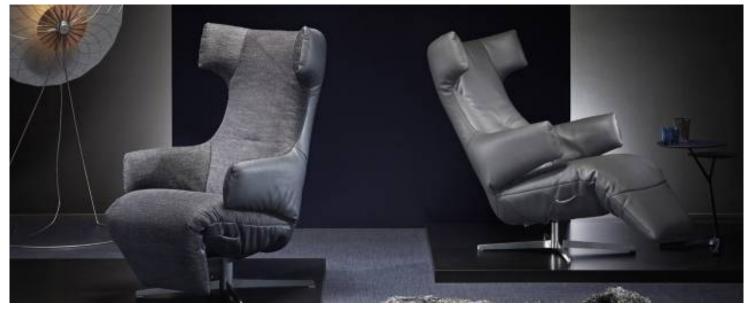

## SAOLA DESIGN: JOACHIM NEES, 2014

~ SOFT SUPPORT IN ANY POSITION ~

Saola from Leolux is a very complete swivel armchair with compact dimensions, soft cushions and refined details. With the wireless remote you control the movements of the back and seat independently of one another. And to fine-tune your comfort, the two little ears on the headrest offer a handy grip.

- The extra-long footrest makes Saola ideal for taller users.
- Four-spoke swivel base in brushed stainless steel or in lacquer.
- Available with power cord and as a rechargeable version (option).
- Extra comfort option: seat height +2 cm.