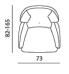

# SAOLA DESIGN: JOACHIM NEES, 2014

Saola - armchair

Dimensions (cm) Width: 82 Length: 73 Height: 116 Seat width: 50 Seat depth: 54 Seat height: 46 Back height: 79 Arm height: 18

**Body** Steel

Springing, seat Hard steel springs